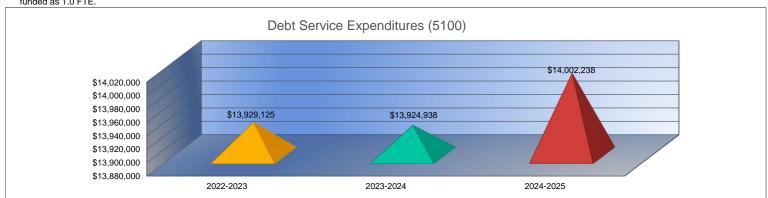

#### Summary of Total Expenditures by Function (All Funds)

|                                    | 2022-2023           | % of  | 2023-2024     | % of  | %      | 2024-2025     | % of  | %      |
|------------------------------------|---------------------|-------|---------------|-------|--------|---------------|-------|--------|
|                                    | Actual              | Total | Actual        | Total | Change | Budget        | Total | Change |
| Instruction                        | \$75,677,287        | 48%   | \$75,557,877  | 47%   | 0%     | \$110,850,164 | 52%   | 47%    |
| Student Support Services           | \$12,968,438        | 8%    | \$12,776,640  | 8%    | -1%    | \$15,066,317  | 7%    | 18%    |
| Instructional Support Services     | \$7,192,808         | 5%    | \$8,643,714   | 5%    | 20%    | \$10,658,568  | 5%    | 23%    |
| Administration & Support           | \$13,568,051        | 9%    | \$13,573,843  | 8%    | 0%     | \$14,921,000  | 7%    | 10%    |
| Operations & Maintenance           | \$14,998,859        | 9%    | \$13,204,741  | 8%    | -12%   | \$12,685,980  | 6%    | -4%    |
| Transportation                     | \$5,847,531         | 4%    | \$6,451,363   | 4%    | 10%    | \$7,326,000   | 3%    | 14%    |
| Food Services                      | \$5,348,099         | 3%    | \$5,891,476   | 4%    | 10%    | \$7,670,270   | 4%    | 30%    |
| Capital Improvements               | \$8,340,842         | 5%    | \$10,039,138  | 6%    | 20%    | \$18,469,590  | 9%    | 84%    |
| Debt Services                      | \$13,929,125        | 9%    | \$13,924,938  | 9%    | 0%     | \$14,002,238  | 7%    | 1%     |
| Other Costs                        | \$144,801           | <1%   | \$91,060      | <1%   | -37%   | \$100,000     | <1%   | 10%    |
| Total Expenditures                 | 158,015,841         | 100%  | \$160,154,790 | 100%  | 1%     | \$211,750,127 | 100%  | 32%    |
| Amount per Pupil                   | \$14,830            |       | \$15,443      |       | 4%     | \$19,897      |       | 29%    |
| Current Expenditures <sup>2</sup>  | \$135,571,784       | 100%  | \$131,527,139 | 100%  | -3%    | \$169,642,878 | 100%  | 29%    |
| Amount per Pupil                   | \$12,724            |       | \$12,683      |       | 0%     | \$15,940      |       | 26%    |
| Percent of Expenditures for Instru | uction <sup>3</sup> | •     |               |       | •      | •             |       | •      |
| Total Expenditures                 | \$73,938,849        | 47%   | \$72,138,974  | 45%   | -2%    | \$102,205,674 | 48%   | 3%     |
| Current Expenditures               | \$73,938,849        | 55%   | \$72,138,974  | 55%   | 0%     | \$102,205,674 | 60%   | 5%     |

10/7/2024 12:58 PM

Functions Included: Instruction (1000), Student Support Services (2100), Instructional Support Services (2200), Administration & Support (2300, 2400, 2500),
Operations & Maintenance (2600), Transportation (2700), Food Service (3100), Other Costs (2900, 3300), Capital Improvements (4000),
Debt Services (5100) and Transfers (5200)