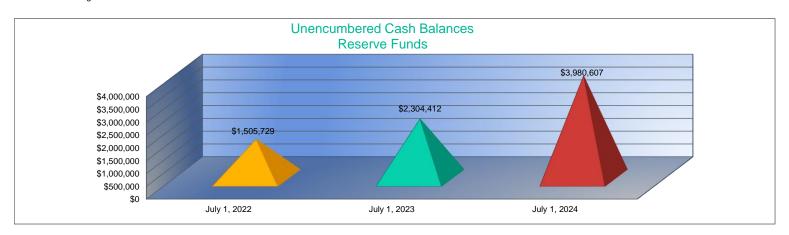

#### **Supplemental Information for the Following Tables**

- 1. Summary of Total Expenditures by Function (All Funds)
- 2. Summary of General Fund Expenditures by Function
- 3. Summary of Supplemental General Fund Expenditures by Function
- 4. Summary of General and Supplemental General Fund Expenditures by Function
- 5. Summary of Special Education Fund by Function
- 6. Instruction Expenditures (1000)
- 7. Student Support Expenditures (2100)
- 8. Instructional Support Expenditures (2200)
- 9. General Administration Expenditures (2300)
- 10. School Administration Expenditures (2400)
- 11. Central Services Expenditures (2500)
- 12. Operations and Maintenance Expenditures (2600)
- 13. Transportation Expenditures (2700)
- 14. Other Support Services Expenditures (2900)
- 15. Food Service Expenditures (3100)
- 16. Community Services Operations (3300)
- 17. Capital Improvements (4000)
- 18. Debt Services (5100)
- 19. Miscellaneous Information Transfers (5200)
- 20. Miscellaneous Information Unencumbered Cash Balance by Fund
- 21. Reserve Funds Unencumbered Cash Balance
- 22. Other Information Enrollment Information
- 23. Miscellaneous Information Mill Rates by Fund
- 24. Other Information Assessed Valuation and Bonded Indebtedness