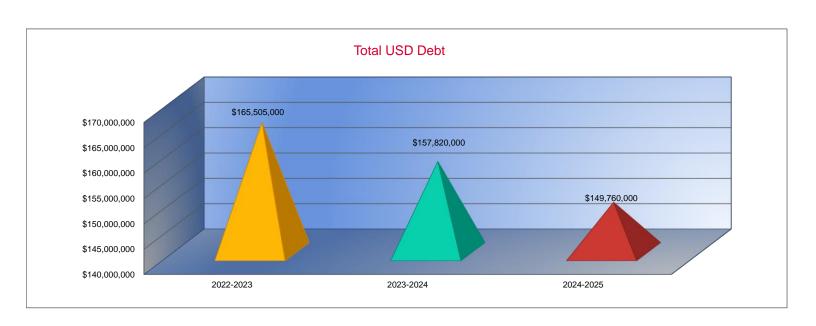

| 1.234  |
|           | 0.000  |
|           | 0.000  |
|           | 0.000  |
|           | 8.301  |
|           | 0.000  |
|           | 0.000  |
|           | 0.000  |
|           | 0.000  |
|           | 52.252 |
|           | 0.000  |
|           | 0.000  |
|           | 0.000  |
|           | 0.000  |
|           | 0.000  |
|           | 0.000  |
|           |        |



| Other | nforn | nation |
|-------|-------|--------|
| Other |       | iation |

|                    | 2022-2023       |
|--------------------|-----------------|
|                    | Actual          |
| Assessed Valuation | \$1,497,090,233 |
| Total USD Debt     | \$165 505 000   |

| 2023-2024     |     |
|---------------|-----|
| Actual        |     |
| \$1,658,775,8 | 28  |
| \$157.820.0   | 000 |