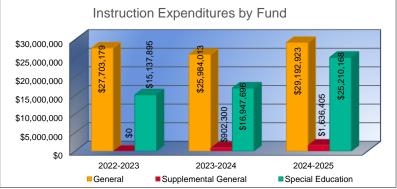

#### Instruction Expenditures (1000)

|                                 | 2022-2023    |
|---------------------------------|--------------|
|                                 | Actual       |
| General                         | \$27,703,179 |
| Federal Funds                   | \$6,790,089  |
| Supplemental General            | \$0          |
| Preschool-Aged At-Risk          | \$251,244    |
| At-Risk Education Fund          | \$9,520,967  |
| Bilingual Education             | \$404,308    |
| Virtual Education               | \$2,656,775  |
| Capital Outlay                  | \$1,738,438  |
| Driver Education                | \$0          |
| Declining Enrollment            | \$0          |
| Extraordinary School Program    | \$0          |
| Food Service                    | \$0          |
| Professional Development        | \$0          |
| Parent Education Program        | \$0          |
| Summer School                   | \$30,872     |
| Special Education               | \$15,137,895 |
| Cost of Living                  | \$0          |
| Career and Postsecondary Ed.    | \$1,458,351  |
| Gifts & Grants <sup>1</sup>     | \$1,666,367  |
| Special Liability               | \$0          |
| School Retirement               | \$0          |
| Extraordinary Growth Facilities | \$0          |
| Special Reserve                 | \$0          |
| KPERS Spec. Ret. Contribution   | \$6,911,812  |
| Contingency Reserve             | \$0          |
| Text Book & Student Material    | \$673,990    |
| Activity Fund                   | \$375,518    |
| Bond and Interest #1            | \$0          |
| Bond and Interest #2            | \$0          |
| No-Fund Warrant                 | \$0          |
| Special Assessment              | \$0          |
| Temporary Note                  | \$0          |
| SUBTOTAL                        | \$75,319,805 |
| Enrollment (FTE) <sup>3</sup>   | 10,654.8     |
| Amount per Pupil <sup>2</sup>   | \$7,069      |
| Adult Education                 | \$357,482    |
| Adult Supplemental Education    | \$0          |
| Special Education Coop          | \$0          |
| TOTAL                           | \$75,677,287 |

| 2023-2024    | %      |
|--------------|--------|
| Actual       | Change |
| \$25,984,013 | -6%    |
| \$3,330,511  | -51%   |
| \$902,300    | 0%     |
| \$471,269    | 88%    |
| \$10,614,804 | 11%    |
| \$387,346    | -4%    |
| \$1,848,946  | -30%   |
| \$3,418,903  | 97%    |
| \$0          | 0%     |
| \$0          | 0%     |
| \$0          | 0%     |
| \$0          | 0%     |
| \$0          | 0%     |
| \$0          | 0%     |
| \$45,908     | 49%    |
| \$16,947,696 | 12%    |
| \$0          | 0%     |
| \$1,430,766  | -2%    |
| \$1,286,025  | -23%   |
| \$0          | 0%     |
| \$0          | 0%     |
| \$0          | 0%     |
| \$0          | 0%     |
| \$6,492,331  | -6%    |
| \$0          | 0%     |
| \$1,588,913  | 136%   |
| \$449,180    | 20%    |
| \$0          | 0%     |
| \$0          | 0%     |
| \$0          | 0%     |
| \$0          | 0%     |
| \$0          | 0%     |
| \$75,198,911 | 0%     |
| 10,370.7     | -3%    |
| \$7,251      | 3%     |
| \$358,966    | 0%     |
| \$0          | 0%     |
| \$0          | 0%     |
| \$75,557,877 | 0%     |
| ources       |        |

| 2024-2025<br>Budget | %<br>Change |
|---------------------|-------------|
| \$29,192,923        | 12%         |
| \$6,105,503         | 83%         |
| \$1,636,405         | 81%         |
| \$760,227           | 61%         |
| \$18,484,416        | 74%         |
| \$608,279           | 57%         |
| \$4,374,885         | 137%        |
| \$8,644,490         | 153%        |
| \$19,346            | 0%          |
| \$0                 | 0%          |
| \$0                 | 0%          |
| \$0                 | 0%          |
| \$0                 | 0%          |
| \$0                 | 0%          |
| \$142,510           | 210%        |
| \$25,210,168        | 49%         |
| \$0                 | 0%          |
| \$2,109,032         | 47%         |
| \$4,757,660         | 270%        |
| \$0                 | 0%          |
| \$0                 | 0%          |
| \$0                 | 0%          |
|                     |             |
| \$7,993,338         | 23%         |
|                     |             |
|                     |             |
|                     |             |
| \$0                 | 0%          |
| \$0                 | 0%          |
| \$0                 | 0%          |
| \$0                 | 0%          |
| \$0                 | 0%          |
| \$110,039,182       | 46%         |
| 10,642.3            | 3%          |
| \$10,340            | 43%         |
| \$785,000           | 119%        |
| \$25,982            | 0%          |
| \$0                 | 0%          |
| ·                   |             |
| \$110,850,164       | 47%         |