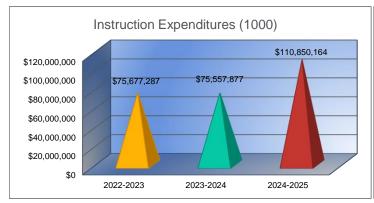

#### Instruction Expenditures (1000)

|                                 | 2022-2023    |
|---------------------------------|--------------|
|                                 | Actual       |
| General                         | \$27,703,179 |
| Federal Funds                   | \$6,790,089  |
| Supplemental General            | \$0          |
| Preschool-Aged At-Risk          | \$251,244    |
| At-Risk Education Fund          | \$9,520,967  |
| Bilingual Education             | \$404,308    |
| Virtual Education               | \$2,656,775  |
| Capital Outlay                  | \$1,738,438  |
| Driver Education                | \$0          |
| Declining Enrollment            | \$0          |
| Extraordinary School Program    | \$0          |
| Food Service                    | \$0          |
| Professional Development        | \$0          |
| Parent Education Program        | \$0          |
| Summer School                   | \$30,872     |
| Special Education               | \$15,137,895 |
| Cost of Living                  | \$0          |
| Career and Postsecondary Ed.    | \$1,458,351  |
| Gifts & Grants <sup>1</sup>     | \$1,666,367  |
| Special Liability               | \$0          |
| School Retirement               | \$0          |
| Extraordinary Growth Facilities | \$0          |
| Special Reserve                 | \$0          |
| KPERS Spec. Ret. Contribution   | \$6,911,812  |
| Contingency Reserve             | \$0          |
| Text Book & Student Material    | \$673,990    |
| Activity Fund                   | \$375,518    |
| Bond and Interest #1            | \$0          |
| Bond and Interest #2            | \$0          |
| No-Fund Warrant                 | \$0          |
| Special Assessment              | \$0          |
| Temporary Note                  | \$0          |
| SUBTOTAL                        | \$75,319,805 |
| Enrollment (FTE) <sup>3</sup>   | 10,654.8     |
| Amount per Pupil <sup>2</sup>   | \$7,069      |
| Adult Education                 | \$357,482    |
| Adult Supplemental Education    | \$0          |
| Special Education Coop          | \$0          |
| TOTAL                           | \$75,677,287 |

| 2023-2024    | %      |
|--------------|--------|
| Actual       | Change |
| \$25,984,013 | -6%    |
| \$3,330,511  | -51%   |
| \$902,300    | 0%     |
| \$471,269    | 88%    |
| \$10,614,804 | 11%    |
| \$387,346    | -4%    |
| \$1,848,946  | -30%   |
| \$3,418,903  | 97%    |
| \$0          | 0%     |
| \$0          | 0%     |
| \$0          | 0%     |
| \$0          | 0%     |
| \$0          | 0%     |
| \$0          | 0%     |
| \$45,908     | 49%    |
| \$16,947,696 | 12%    |
| \$0          | 0%     |
| \$1,430,766  | -2%    |
| \$1,286,025  | -23%   |
| \$0          | 0%     |
| \$0          | 0%     |
| \$0          | 0%     |
| \$0          | 0%     |
| \$6,492,331  | -6%    |
| \$0          | 0%     |
| \$1,588,913  | 136%   |
| \$449,180    | 20%    |
| \$0          | 0%     |
| \$0          | 0%     |
| \$0          | 0%     |
| \$0          | 0%     |
| \$0          | 0%     |
| \$75,198,911 | 0%     |
| 10,370.7     | -3%    |
| \$7,251      | 3%     |
| \$358,966    | 0%     |
| \$0          | 0%     |
| \$0          | 0%     |
| \$75,557,877 | 0%     |
| ources       |        |

| 2024-2025<br>Budget | %<br>Change |
|---------------------|-------------|
| \$29,192,923        | 12%         |
| \$6,105,503         | 83%         |
| \$1,636,405         | 81%         |
| \$760,227           | 61%         |
| \$18,484,416        | 74%         |
| \$608,279           | 57%         |
| \$4,374,885         | 137%        |
| \$8,644,490         | 153%        |
| \$19,346            | 0%          |
| \$0                 | 0%          |
| \$0                 | 0%          |
| \$0                 | 0%          |
| \$0                 | 0%          |
| \$0                 | 0%          |
| \$142,510           | 210%        |
| \$25,210,168        | 49%         |
| \$0                 | 0%          |
| \$2,109,032         | 47%         |
| \$4,757,660         | 270%        |
| \$0                 | 0%          |
| \$0                 | 0%          |
| \$0                 | 0%          |
|                     |             |
| \$7,993,338         | 23%         |
|                     |             |
|                     |             |
|                     |             |
| \$0                 | 0%          |
| \$0                 | 0%          |
| \$0                 | 0%          |
| \$0                 | 0%          |
| \$0                 | 0%          |
| \$110,039,182       | 46%         |
| 10,642.3            | 3%          |
| \$10,340            | 43%         |
| \$785,000           | 119%        |
| \$25,982            | 0%          |
| \$0                 | 0%          |
| ·                   |             |
| \$110,850,164       | 47%         |