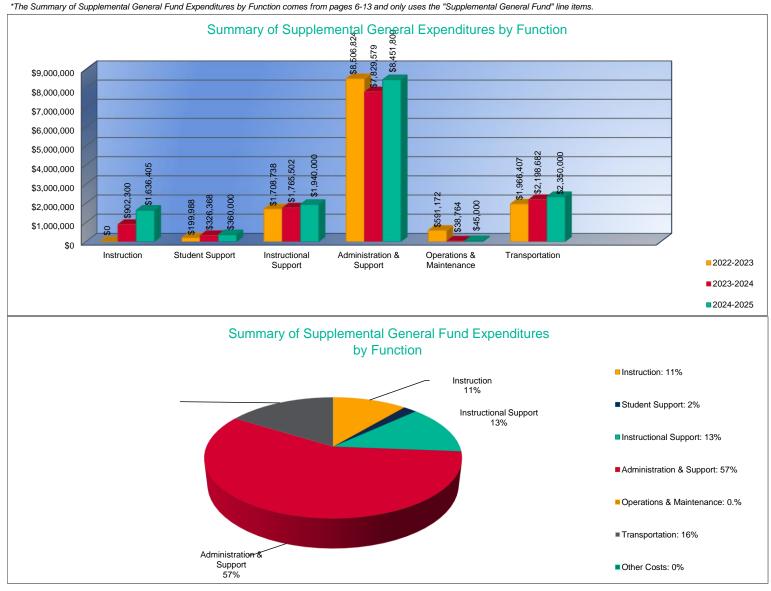

#### Summary of Supplemental General Fund Expenditures by Function\*

|                          |              | %     |              | %     |        |              | %     |        |
|--------------------------|--------------|-------|--------------|-------|--------|--------------|-------|--------|
|                          | 2022-2023    | of    | 2023-2024    | of    | %      | 2024-2025    | of    | %      |
|                          | Actual       | Total | Actual       | Total | Change | Budget       | Total | Change |
| Instruction              | \$0          | 0%    | \$902,300    | 7%    | 0%     | \$1,636,405  | 11%   | 81%    |
| Student Support          | \$199,988    | 2%    | \$326,368    | 2%    | 63%    | \$360,000    | 2%    | 10%    |
| Instructional Support    | \$1,708,738  | 13%   | \$1,765,502  | 14%   | 3%     | \$1,940,000  | 13%   | 10%    |
| Administration & Support | \$8,506,824  | 66%   | \$7,829,579  | 60%   | -8%    | \$8,451,800  | 57%   | 8%     |
| Operations & Maintenance | \$591,172    | 5%    | \$38,764     | 0%    | -93%   | \$45,000     | 0%    | 16%    |
| Transportation           | \$1,966,407  | 15%   | \$2,198,682  | 17%   | 12%    | \$2,350,000  | 16%   | 7%     |
| Capital Improvements     | \$0          | 0%    | \$0          | 0%    | 0%     | \$0          | 0%    | 0%     |
| Other Costs              | \$0          | 0%    | \$0          | 0%    | 0%     | \$0          | 0%    | 0%     |
| Total Expenditures       | \$12,973,129 | 100%  | \$13,061,195 | 100%  | 1%     | \$14,783,205 | 100%  | 13%    |
| Amount per Pupil         | \$1,218      |       | \$1,259      |       | 3%     | \$1,389      |       | 10%    |