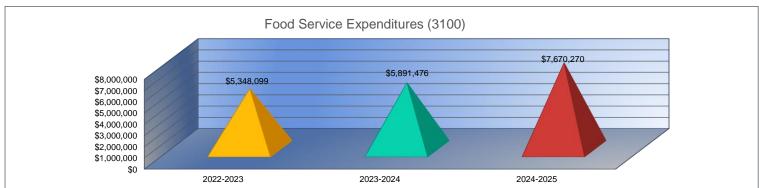

#### Summary of Total Expenditures by Function (All Funds)

|                                    | 2022-2023           | % of  | 2023-2024     | % of  | %      | 2024-2025     | % of  | %      |
|------------------------------------|---------------------|-------|---------------|-------|--------|---------------|-------|--------|
|                                    | Actual              | Total | Actual        | Total | Change | Budget        | Total | Change |
| Instruction                        | \$75,677,287        | 48%   | \$75,557,877  | 47%   | 0%     | \$110,850,164 | 52%   | 47%    |
| Student Support Services           | \$12,968,438        | 8%    | \$12,776,640  | 8%    | -1%    | \$15,066,317  | 7%    | 18%    |
| Instructional Support Services     | \$7,192,808         | 5%    | \$8,643,714   | 5%    | 20%    | \$10,658,568  | 5%    | 23%    |
| Administration & Support           | \$13,568,051        | 9%    | \$13,573,843  | 8%    | 0%     | \$14,921,000  | 7%    | 10%    |
| Operations & Maintenance           | \$14,998,859        | 9%    | \$13,204,741  | 8%    | -12%   | \$12,685,980  | 6%    | -4%    |
| Transportation                     | \$5,847,531         | 4%    | \$6,451,363   | 4%    | 10%    | \$7,326,000   | 3%    | 14%    |
| Food Services                      | \$5,348,099         | 3%    | \$5,891,476   | 4%    | 10%    | \$7,670,270   | 4%    | 30%    |
| Capital Improvements               | \$8,340,842         | 5%    | \$10,039,138  | 6%    | 20%    | \$18,469,590  | 9%    | 84%    |
| Debt Services                      | \$13,929,125        | 9%    | \$13,924,938  | 9%    | 0%     | \$14,002,238  | 7%    | 1%     |
| Other Costs                        | \$144,801           | <1%   | \$91,060      | <1%   | -37%   | \$100,000     | <1%   | 10%    |
| Total Expenditures                 | 158,015,841         | 100%  | \$160,154,790 | 100%  | 1%     | \$211,750,127 | 100%  | 32%    |
| Amount per Pupil                   | \$14,830            |       | \$15,443      |       | 4%     | \$19,897      |       | 29%    |
| Current Expenditures <sup>2</sup>  | \$135,571,784       | 100%  | \$131,527,139 | 100%  | -3%    | \$169,642,878 | 100%  | 29%    |
| Amount per Pupil                   | \$12,724            |       | \$12,683      |       | 0%     | \$15,940      |       | 26%    |
| Percent of Expenditures for Instru | uction <sup>3</sup> | •     |               |       | •      | •             |       | •      |
| Total Expenditures                 | \$73,938,849        | 47%   | \$72,138,974  | 45%   | -2%    | \$102,205,674 | 48%   | 3%     |
| Current Expenditures               | \$73,938,849        | 55%   | \$72,138,974  | 55%   | 0%     | \$102,205,674 | 60%   | 5%     |