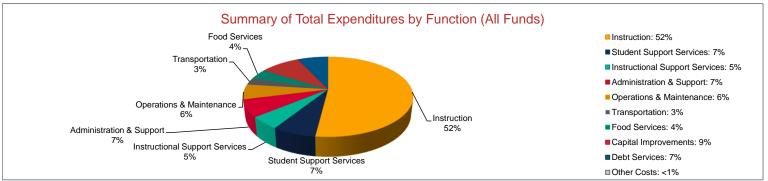

#### Summary of Total Expenditures by Function (All Funds)

|                                    | 2022-2023           | % of  | 2023-2024     | % of  | %      | 2024-2025     | % of  | %      |
|------------------------------------|---------------------|-------|---------------|-------|--------|---------------|-------|--------|
|                                    | Actual              | Total | Actual        | Total | Change | Budget        | Total | Change |
| Instruction                        | \$75,677,287        | 48%   | \$75,557,877  | 47%   | 0%     | \$110,850,164 | 52%   | 47%    |
| Student Support Services           | \$12,968,438        | 8%    | \$12,776,640  | 8%    | -1%    | \$15,066,317  | 7%    | 18%    |
| Instructional Support Services     | \$7,192,808         | 5%    | \$8,643,714   | 5%    | 20%    | \$10,658,568  | 5%    | 23%    |
| Administration & Support           | \$13,568,051        | 9%    | \$13,573,843  | 8%    | 0%     | \$14,921,000  | 7%    | 10%    |
| Operations & Maintenance           | \$14,998,859        | 9%    | \$13,204,741  | 8%    | -12%   | \$12,685,980  | 6%    | -4%    |
| Transportation                     | \$5,847,531         | 4%    | \$6,451,363   | 4%    | 10%    | \$7,326,000   | 3%    | 14%    |
| Food Services                      | \$5,348,099         | 3%    | \$5,891,476   | 4%    | 10%    | \$7,670,270   | 4%    | 30%    |
| Capital Improvements               | \$8,340,842         | 5%    | \$10,039,138  | 6%    | 20%    | \$18,469,590  | 9%    | 84%    |
| Debt Services                      | \$13,929,125        | 9%    | \$13,924,938  | 9%    | 0%     | \$14,002,238  | 7%    | 1%     |
| Other Costs                        | \$144,801           | <1%   | \$91,060      | <1%   | -37%   | \$100,000     | <1%   | 10%    |
| Total Expenditures                 | 158,015,841         | 100%  | \$160,154,790 | 100%  | 1%     | \$211,750,127 | 100%  | 32%    |
| Amount per Pupil                   | \$14,830            |       | \$15,443      |       | 4%     | \$19,897      |       | 29%    |
| Current Expenditures <sup>2</sup>  | \$135,571,784       | 100%  | \$131,527,139 | 100%  | -3%    | \$169,642,878 | 100%  | 29%    |
| Amount per Pupil                   | \$12,724            |       | \$12,683      |       | 0%     | \$15,940      |       | 26%    |
| Percent of Expenditures for Instru | uction <sup>3</sup> | •     |               |       | •      | •             |       | •      |
| Total Expenditures                 | \$73,938,849        | 47%   | \$72,138,974  | 45%   | -2%    | \$102,205,674 | 48%   | 3%     |
| Current Expenditures               | \$73,938,849        | 55%   | \$72,138,974  | 55%   | 0%     | \$102,205,674 | 60%   | 5%     |