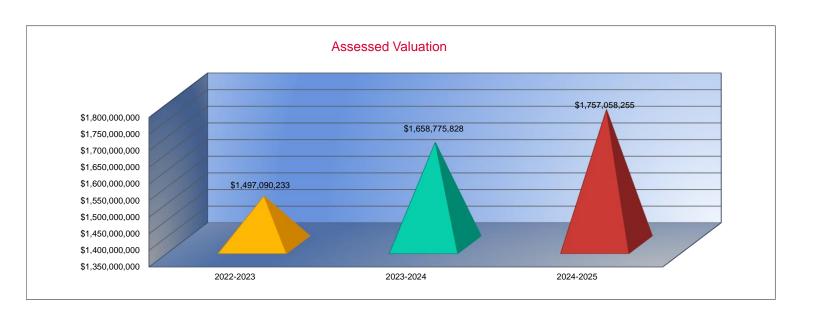

| 1.234  |
|           | 0.000  |
|           | 0.000  |
|           | 0.000  |
|           | 8.301  |
|           | 0.000  |
|           | 0.000  |
|           | 0.000  |
|           | 0.000  |
|           | 52.252 |
|           | 0.000  |
|           | 0.000  |
|           | 0.000  |
|           | 0.000  |
|           | 0.000  |
|           | 0.000  |
|           |        |



| Other | nforn | nation |
|-------|-------|--------|
| Other |       | iation |

|                    | 2022-2023       |
|--------------------|-----------------|
|                    | Actual          |
| Assessed Valuation | \$1,497,090,233 |
| Total USD Debt     | \$165 505 000   |

| 2023-2024     |     |
|---------------|-----|
| Actual        |     |
| \$1,658,775,8 | 28  |
| \$157.820.0   | 000 |