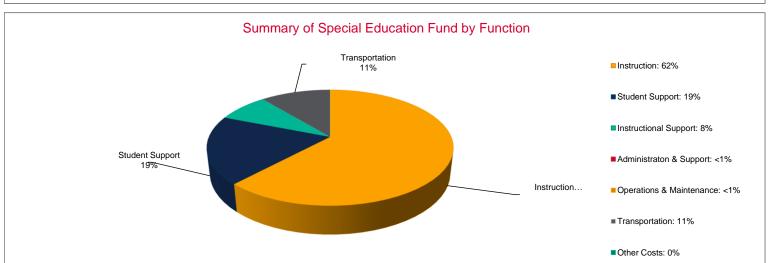

## Summary of Special Education Fund by Function\*

|                                 | 2022-2023    | %<br>of | 2023-2024    | %<br>of | %      | 2024-2025    | %<br>of | %      |
|---------------------------------|--------------|---------|--------------|---------|--------|--------------|---------|--------|
|                                 | Actual       | Total   | Actual       | Total   | Change | Budget       | Total   | Change |
| Instruction                     | \$15,137,895 | 59%     | \$16,947,696 | 57%     | 12%    | \$25,210,168 | 62%     | 49%    |
| Student Support                 | \$5,641,279  | 22%     | \$5,967,635  | 20%     | 6%     | \$7,510,000  | 19%     | 26%    |
| Instructional Support           | \$1,280,070  | 5%      | \$2,535,308  | 9%      | 98%    | \$3,315,000  | 8%      | 31%    |
| Administraton & Support         | \$2,223      | <1%     | \$5,373      | <1%     | 142%   | \$6,000      | <1%     | 12%    |
| Operations & Maintenance        | \$2,676      | <1%     | \$270,836    | 1%      | 10021% | \$4,000      | <1%     | -99%   |
| Transportation                  | \$3,487,076  | 14%     | \$3,831,069  | 13%     | 10%    | \$4,500,000  | 11%     | 17%    |
| Capital Improvements            | \$0          | 0%      | \$0          | 0%      | 0%     | \$0          | 0%      | 0%     |
| Other Costs                     | \$0          | 0%      | \$0          | 0%      | 0%     | \$0          | 0%      | 0%     |
| Total Expenditures <sup>1</sup> | \$25,551,219 | 100%    | \$29,557,917 | 100%    | 16%    | \$40,545,168 | 100%    | 37%    |
| Amount per Pupil                | \$2,398      |         | \$2,850      |         | 19%    | \$3,810      |         | 34%    |

<sup>\*</sup>The Summary of Special Education Fund Expenditures by Function comes from pages 6-13 and only uses the "Special Education Fund" line items.

<sup>1.</sup> Total expenditures excludes the Special Ed Coop fund because it would include expenditures for all schools participating in the Coop.