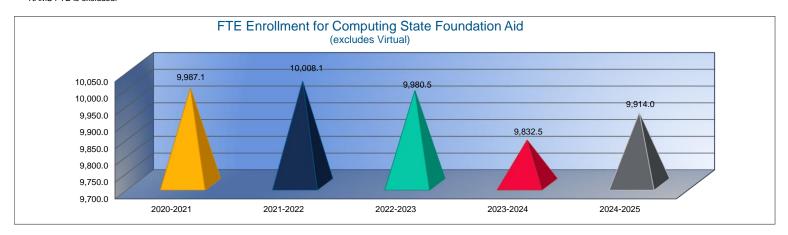

Note: FTE is the audited enrollment 9/20 and 2/20 (if applicable) and estimated for the budget year, which includes preschool-aged at-risk and virtual enrollment. Enrollment does not include non-funded preschool. Beginning 2017-2018, full-day Kindergarten is 1.0 FTE. Beginning 2021-2022, three-year-old at-risk students were funded. This information is used for calculating Amount Per Pupil for Sumexpen.xlsx and Budget At A Glance (BAG).