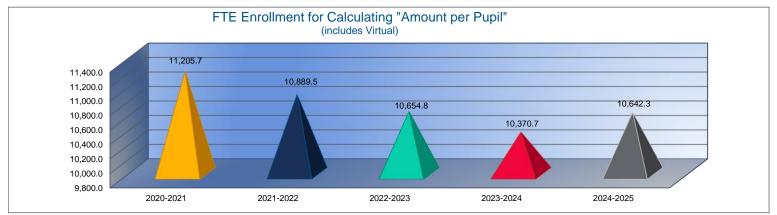

Note: FTE is the audited enrollment 9/20 and 2/20 (if applicable) and estimated for the budget year, which includes preschool-aged at-risk and virtual enrollment. Enrollment does not include non-funded preschool. Beginning 2017-2018, full-day Kindergarten is 1.0 FTE. Beginning 2021-2022, three-year-old at-risk students were funded. This information is used for calculating Amount Per Pupil for Sumexpen.xlsx and Budget At A Glance (BAG).