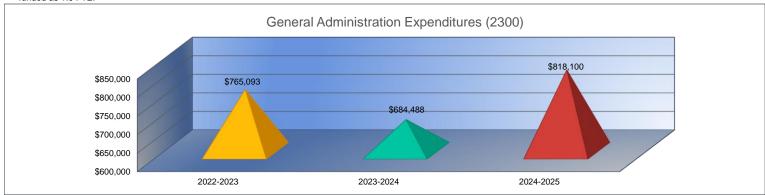

#### Summary of Total Expenditures by Function (All Funds)

|                                    | 2022-2023           | % of  | 2023-2024     | % of  | %      | 2024-2025     | % of  | %      |
|------------------------------------|---------------------|-------|---------------|-------|--------|---------------|-------|--------|
|                                    | Actual              | Total | Actual        | Total | Change | Budget        | Total | Change |
| Instruction                        | \$75,677,287        | 48%   | \$75,557,877  | 47%   | 0%     | \$110,850,164 | 52%   | 47%    |
| Student Support Services           | \$12,968,438        | 8%    | \$12,776,640  | 8%    | -1%    | \$15,066,317  | 7%    | 18%    |
| Instructional Support Services     | \$7,192,808         | 5%    | \$8,643,714   | 5%    | 20%    | \$10,658,568  | 5%    | 23%    |
| Administration & Support           | \$13,568,051        | 9%    | \$13,573,843  | 8%    | 0%     | \$14,921,000  | 7%    | 10%    |
| Operations & Maintenance           | \$14,998,859        | 9%    | \$13,204,741  | 8%    | -12%   | \$12,685,980  | 6%    | -4%    |
| Transportation                     | \$5,847,531         | 4%    | \$6,451,363   | 4%    | 10%    | \$7,326,000   | 3%    | 14%    |
| Food Services                      | \$5,348,099         | 3%    | \$5,891,476   | 4%    | 10%    | \$7,670,270   | 4%    | 30%    |
| Capital Improvements               | \$8,340,842         | 5%    | \$10,039,138  | 6%    | 20%    | \$18,469,590  | 9%    | 84%    |
| Debt Services                      | \$13,929,125        | 9%    | \$13,924,938  | 9%    | 0%     | \$14,002,238  | 7%    | 1%     |
| Other Costs                        | \$144,801           | <1%   | \$91,060      | <1%   | -37%   | \$100,000     | <1%   | 10%    |
| Total Expenditures                 | 158,015,841         | 100%  | \$160,154,790 | 100%  | 1%     | \$211,750,127 | 100%  | 32%    |
| Amount per Pupil                   | \$14,830            |       | \$15,443      |       | 4%     | \$19,897      |       | 29%    |
| Current Expenditures <sup>2</sup>  | \$135,571,784       | 100%  | \$131,527,139 | 100%  | -3%    | \$169,642,878 | 100%  | 29%    |
| Amount per Pupil                   | \$12,724            |       | \$12,683      |       | 0%     | \$15,940      |       | 26%    |
| Percent of Expenditures for Instru | uction <sup>3</sup> | •     |               |       | •      | •             |       | •      |
| Total Expenditures                 | \$73,938,849        | 47%   | \$72,138,974  | 45%   | -2%    | \$102,205,674 | 48%   | 3%     |
| Current Expenditures               | \$73,938,849        | 55%   | \$72,138,974  | 55%   | 0%     | \$102,205,674 | 60%   | 5%     |