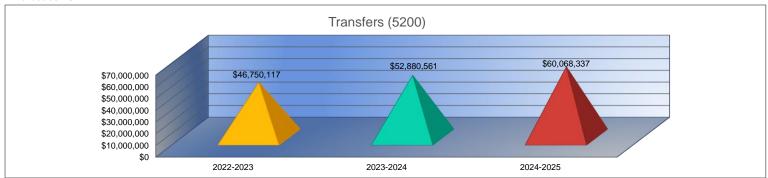

|        |
| \$0          | 0%     |
|              |        |
|              |        |
|              |        |
| \$0          | 0%     |
| \$0          | 0%     |
| \$0          | 0%     |
| \$0          | 0%     |
| \$60,068,337 | 14%    |
| 10,642.3     | 3%     |
| \$5,644      | 11%    |
| \$0          | 0%     |
| \$0          | 0%     |
| \$0          | 0%     |
| \$60,068,337 | 14%    |

- 1. Gifts & Grants includes private grants and grants from non-federal sources.
- 2. Amount per pupil excludes the following funds: Adult Education, Adult Supplemental Education, and Special Education Coop.
- 3. FTE enrollment includes 9/20 and 2/20 counts, Preschool-Aged At-Risk (3 and 4 year old) and Virtual; excludes KAMS. Beginning in 2017-2018, full-day Kindergarten is funded as 1.0 FTE.



2024-2025 USD # 497

#### **Unencumbered Cash Balances by Fund**

|                                 | July 1, 2022 |
|---------------------------------|--------------|
| General                         | \$0          |
| Federal Funds                   | -\$1,739,619 |
| Supplemental General            | \$2,274,691  |
| Preschool-Aged At-Risk          | \$4,998      |
| At-Risk Education Fund          | \$0          |
| Bilingual Education             | \$0          |
| Virtual Education               | \$0          |
| Capital Outlay                  | \$11,842,395 |
| Driver Training                 | \$18,941     |
| Declining Enrollment            | \$0          |
| Extraordinary School Program    | \$0          |
| Food Service                    | \$1,790,405  |
| Professional Dev