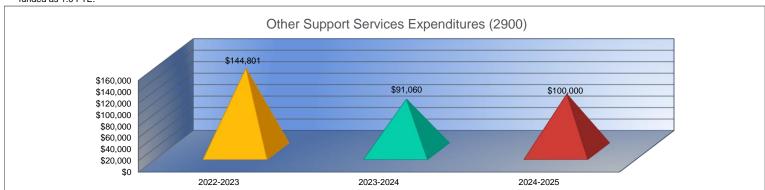

#### Summary of Total Expenditures by Function (All Funds)

|                                    | 2022-2023           | % of  | 2023-2024     | % of  | %      | 2024-2025     | % of  | %      |
|------------------------------------|---------------------|-------|---------------|-------|--------|---------------|-------|--------|
|                                    | Actual              | Total | Actual        | Total | Change | Budget        | Total | Change |
| Instruction                        | \$75,677,287        | 48%   | \$75,557,877  | 47%   | 0%     | \$110,850,164 | 52%   | 47%    |
| Student Support Services           | \$12,968,438        | 8%    | \$12,776,640  | 8%    | -1%    | \$15,066,317  | 7%    | 18%    |
| Instructional Support Services     | \$7,192,808         | 5%    | \$8,643,714   | 5%    | 20%    | \$10,658,568  | 5%    | 23%    |
| Administration & Support           | \$13,568,051        | 9%    | \$13,573,843  | 8%    | 0%     | \$14,921,000  | 7%    | 10%    |
| Operations & Maintenance           | \$14,998,859        | 9%    | \$13,204,741  | 8%    | -12%   | \$12,685,980  | 6%    | -4%    |
| Transportation                     | \$5,847,531         | 4%    | \$6,451,363   | 4%    | 10%    | \$7,326,000   | 3%    | 14%    |
| Food Services                      | \$5,348,099         | 3%    | \$5,891,476   | 4%    | 10%    | \$7,670,270   | 4%    | 30%    |
| Capital Improvements               | \$8,340,842         | 5%    | \$10,039,138  | 6%    | 20%    | \$18,469,590  | 9%    | 84%    |
| Debt Services                      | \$13,929,125        | 9%    | \$13,924,938  | 9%    | 0%     | \$14,002,238  | 7%    | 1%     |
| Other Costs                        | \$144,801           | <1%   | \$91,060      | <1%   | -37%   | \$100,000     | <1%   | 10%    |
| Total Expenditures                 | 158,015,841         | 100%  | \$160,154,790 | 100%  | 1%     | \$211,750,127 | 100%  | 32%    |
| Amount per Pupil                   | \$14,830            |       | \$15,443      |       | 4%     | \$19,897      |       | 29%    |
| Current Expenditures <sup>2</sup>  | \$135,571,784       | 100%  | \$131,527,139 | 100%  | -3%    | \$169,642,878 | 100%  | 29%    |
| Amount per Pupil                   | \$12,724            |       | \$12,683      |       | 0%     | \$15,940      |       | 26%    |
| Percent of Expenditures for Instru | uction <sup>3</sup> | •     |               |       | •      | •             |       | •      |
| Total Expenditures                 | \$73,938,849        | 47%   | \$72,138,974  | 45%   | -2%    | \$102,205,674 | 48%   | 3%     |
| Current Expenditures               | \$73,938,849        | 55%   | \$72,138,974  | 55%   | 0%     | \$102,205,674 | 60%   | 5%     |