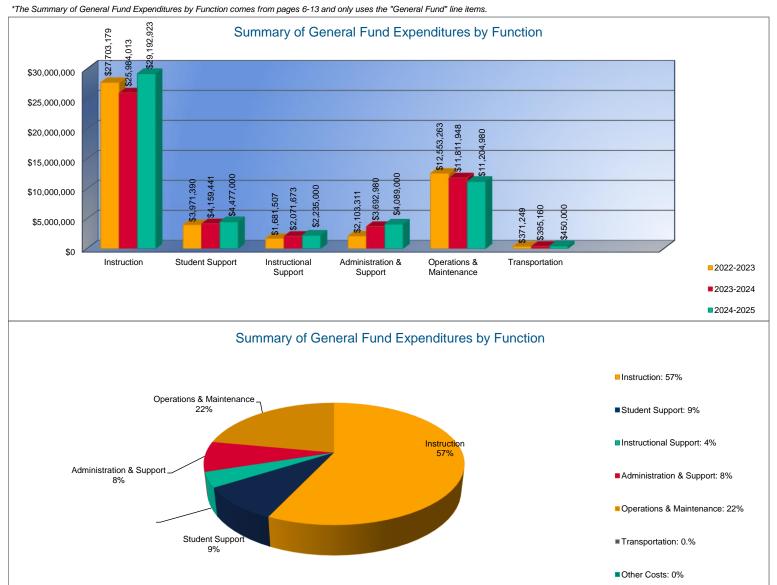

## Summary of General Fund Expenditures by Function\*

|                          | 2022-2023<br>Actual | %<br>of<br>Total | 2023-2024<br>Actual | %<br>of<br>Total | %<br>Change | 2024-2025<br>Budget | %<br>of<br>Total | %<br>Change |
|--------------------------|---------------------|------------------|---------------------|------------------|-------------|---------------------|------------------|-------------|
| Instruction              | \$27,703,179        | 57%              | \$25,984,013        | 54%              | -6%         | \$29,192,923        | 57%              | 12%         |
| Student Support          | \$3,971,390         | 8%               | \$4,159,441         | 9%               | 5%          | \$4,477,000         | 9%               | 8%          |
| Instructional Support    | \$1,681,507         | 3%               | \$2,071,673         | 4%               | 23%         | \$2,235,000         | 4%               | 8%          |
| Administration & Support | \$2,103,311         | 4%               | \$3,692,980         | 8%               | 76%         | \$4,089,000         | 8%               | 11%         |
| Operations & Maintenance | \$12,553,263        | 26%              | \$11,811,948        | 25%              | -6%         | \$11,204,980        | 22%              | -5%         |
| Transportation           | \$371,249           | 1%               | \$395,160           | 1%               | 6%          | \$450,000           | 1%               | 14%         |
| Capital Improvements     | \$0                 | 0%               | \$0                 | 0%               | 0%          | \$0                 | 0%               | 0%          |
| Other Costs              | \$0                 | 0%               | \$0                 | 0%               | 0%          | \$0                 | 0%               | 0%          |
| Total Expenditures       | \$48,383,899        | 100%             | \$48,115,215        | 100%             | -1%         | \$51,648,903        | 100%             | 7%          |
| Amount per Pupil         | \$4,541             |                  | \$4,640             |                  | 2%          | \$4,853             |                  | 5%          |

497