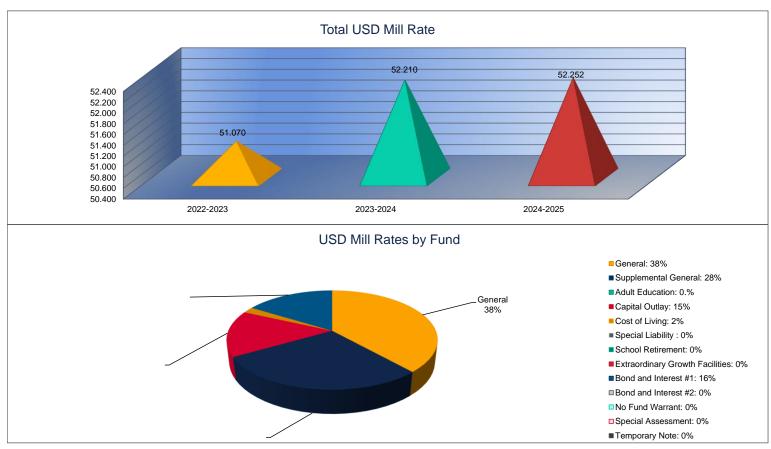

## Summary of General Fund Expenditures by Function\*

|                          | 2022-2023<br>Actual | %<br>of<br>Total | 2023-2024<br>Actual | %<br>of<br>Total | %<br>Change | 2024-2025<br>Budget | %<br>of<br>Total | %<br>Change |
|--------------------------|---------------------|------------------|---------------------|------------------|-------------|---------------------|------------------|-------------|
| Instruction              | \$27,703,179        | 57%              | \$25,984,013        | 54%              | -6%         | \$29,192,923        | 57%              | 12%         |
| Student Support          | \$3,971,390         | 8%               | \$4,159,441         | 9%               | 5%          | \$4,477,000         | 9%               | 8%          |
| Instructional Support    | \$1,681,507         | 3%               | \$2,071,673         | 4%               | 23%         | \$2,235,000         | 4%               | 8%          |
| Administration & Support | \$2,103,311         | 4%               | \$3,692,980         | 8%               | 76%         | \$4,089,000         | 8%               | 11%         |
| Operations & Maintenance | \$12,553,263        | 26%              | \$11,811,948        | 25%              | -6%         | \$11,204,980        | 22%              | -5%         |
| Transportation           | \$371,249           | 1%               | \$395,160           | 1%               | 6%          | \$450,000           | 1%               | 14%         |
| Capital Improvements     | \$0                 | 0%               | \$0                 | 0%               | 0%          | \$0                 | 0%               | 0%          |
| Other Costs              | \$0                 | 0%               | \$0                 | 0%               | 0%          | \$0                 | 0%               | 0%          |
| Total Expenditures       | \$48,383,899        | 100%             | \$48,115,215        | 100%             | -1%         | \$51,648,903        | 100%             | 7%          |
| Amount per Pupil         | \$4,541             |                  | \$4,640             |                  | 2%          | \$4,853             |                  | 5%          |

#### Summary of Supplemental General Fund Expenditures by Function\*

|                          |              | %     |              | %     |        |              | %     |        |
|--------------------------|--------------|-------|--------------|-------|--------|--------------|-------|--------|
|                          | 2022-2023    | of    | 2023-2024    | of    | %      | 2024-2025    | of    | %      |
|                          | Actual       | Total | Actual       | Total | Change | Budget       | Total | Change |
| Instruction              | \$0          | 0%    | \$902,300    | 7%    | 0%     | \$1,636,405  | 11%   | 81%    |
| Student Support          | \$199,988    | 2%    | \$326,368    | 2%    | 63%    | \$360,000    | 2%    | 10%    |
| Instructional Support    | \$1,708,738  | 13%   | \$1,765,502  | 14%   | 3%     | \$1,940,000  | 13%   | 10%    |
| Administration & Support | \$8,506,824  | 66%   | \$7,829,579  | 60%   | -8%    | \$8,451,800  | 57%   | 8%     |
| Operations & Maintenance | \$591,172    | 5%    | \$38,764     | 0%    | -93%   | \$45,000     | 0%    | 16%    |
| Transportation           | \$1,966,407  | 15%   | \$2,198,682  | 17%   | 12%    | \$2,350,000  | 16%   | 7%     |
| Capital Improvements     | \$0          | 0%    | \$0          | 0%    | 0%     | \$0          | 0%    | 0%     |
| Other Costs              | \$0          | 0%    | \$0          | 0%    | 0%     | \$0          | 0%    | 0%     |
| Total Expenditures       | \$12,973,129 | 100%  | \$13,061,195 | 100%  | 1%     | \$14,783,205 | 100%  | 13%    |
| Amount per Pupil         | \$1,218      |       | \$1,259      |       | 3%     | \$1,389      |       | 10%    |

## Summary of General and Supplemental General Fund Expenditures by Function\*

|                          |              | %     |              | %     |        |              | %     |        |
|--------------------------|--------------|-------|--------------|-------|--------|--------------|-------|--------|
|                          | 2022-2023    | of    | 2023-2024    | of    | %      | 2024-2025    | of    | %      |
|                          | Actual       | Total | Actual       | Total | Change | Budget       | Total | Change |
| Instruction              | \$27,703,179 | 45%   | \$26,886,313 | 44%   | -3%    | \$30,829,328 | 46%   | 15%    |
| Student Support          | \$4,171,378  | 7%    | \$4,485,809  | 7%    | 8%     | \$4,837,000  | 7%    | 8%     |
| Instructional Support    | \$3,390,245  | 6%    | \$3,837,175  | 6%    | 13%    | \$4,175,000  | 6%    | 9%     |
| Administration & Support | \$10,610,135 | 17%   | \$11,522,559 | 19%   | 9%     | \$12,540,800 | 19%   | 9%     |
| Operations & Maintenance | \$13,144,435 | 21%   | \$11,850,712 | 19%   | -10%   | \$11,249,980 | 17%   | -5%    |
| Transportation           | \$2,337,656  | 4%    | \$2,593,842  | 4%    | 11%    | \$2,800,000  | 4%    | 8%     |
| Capital Improvements     | \$0          | 0%    | \$0          | 0%    | 0%     | \$0          | 0%    | 0%     |
| Other Costs              | \$0          | \$0   | \$0          | \$0   | 0%     | \$0          | 0%    | 0%     |
| Total Expenditures       | \$61,357,028 | 100%  | \$61,176,410 | 100%  | 0%     | \$66,432,108 | 100%  | 9%     |
| Amount per Pupil         | \$5,759      |       | \$5,899      |       | 2%     | \$6,242      |       | 6%     |

## Summary of Special Education Fund by Function\*

|                                 | 2022-2023    | %<br>of | 2023-2024    | %<br>of | %      | 2024-2025    | %<br>of | %      |
|---------------------------------|--------------|---------|--------------|---------|--------|--------------|---------|--------|
|                                 | Actual       | Total   | Actual       | Total   | Change | Budget       | Total   | Change |
| Instruction                     | \$15,137,895 | 59%     | \$16,947,696 | 57%     | 12%    | \$25,210,168 | 62%     | 49%    |
| Student Support                 | \$5,641,279  | 22%     | \$5,967,635  | 20%     | 6%     | \$7,510,000  | 19%     | 26%    |
| Instructional Support           | \$1,280,070  | 5%      | \$2,535,308  | 9%      | 98%    | \$3,315,000  | 8%      | 31%    |
| Administraton & Support         | \$2,223      | <1%     | \$5,373      | <1%     | 142%   | \$6,000      | <1%     | 12%    |
| Operations & Maintenance        | \$2,676      | <1%     | \$270,836    | 1%      | 10021% | \$4,000      | <1%     | -99%   |
| Transportation                  | \$3,487,076  | 14%     | \$3,831,069  | 13%     | 10%    | \$4,500,000  | 11%     | 17%    |
| Capital Improvements            | \$0          | 0%      | \$0          | 0%      | 0%     | \$0          | 0%      | 0%     |
| Other Costs                     | \$0          | 0%      | \$0          | 0%      | 0%     | \$0          | 0%      | 0%     |
| Total Expenditures <sup>1</sup> | \$25,551,219 | 100%    | \$29,557,917 | 100%    | 16%    | \$40,545,168 | 100%    | 37%    |
| Amount per Pupil                | \$2,398      |         | \$2,850      |         | 19%    | \$3,810      |         | 34%    |