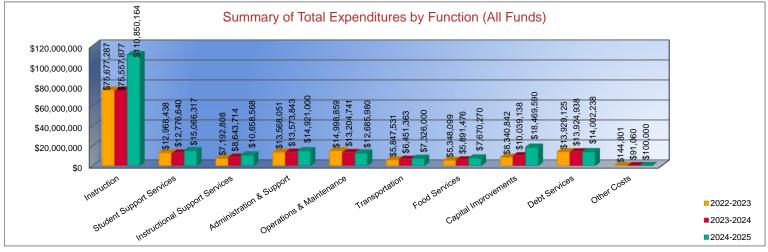

#### Summary of Total Expenditures by Function (All Funds)

|                                    | 2022-2023           | % of  | 2023-2024     | % of  | %      | 2024-2025     | % of  | %      |
|------------------------------------|---------------------|-------|---------------|-------|--------|---------------|-------|--------|
|                                    | Actual              | Total | Actual        | Total | Change | Budget        | Total | Change |
| Instruction                        | \$75,677,287        | 48%   | \$75,557,877  | 47%   | 0%     | \$110,850,164 | 52%   | 47%    |
| Student Support Services           | \$12,968,438        | 8%    | \$12,776,640  | 8%    | -1%    | \$15,066,317  | 7%    | 18%    |
| Instructional Support Services     | \$7,192,808         | 5%    | \$8,643,714   | 5%    | 20%    | \$10,658,568  | 5%    | 23%    |
| Administration & Support           | \$13,568,051        | 9%    | \$13,573,843  | 8%    | 0%     | \$14,921,000  | 7%    | 10%    |
| Operations & Maintenance           | \$14,998,859        | 9%    | \$13,204,741  | 8%    | -12%   | \$12,685,980  | 6%    | -4%    |
| Transportation                     | \$5,847,531         | 4%    | \$6,451,363   | 4%    | 10%    | \$7,326,000   | 3%    | 14%    |
| Food Services                      | \$5,348,099         | 3%    | \$5,891,476   | 4%    | 10%    | \$7,670,270   | 4%    | 30%    |
| Capital Improvements               | \$8,340,842         | 5%    | \$10,039,138  | 6%    | 20%    | \$18,469,590  | 9%    | 84%    |
| Debt Services                      | \$13,929,125        | 9%    | \$13,924,938  | 9%    | 0%     | \$14,002,238  | 7%    | 1%     |
| Other Costs                        | \$144,801           | <1%   | \$91,060      | <1%   | -37%   | \$100,000     | <1%   | 10%    |
| Total Expenditures                 | 158,015,841         | 100%  | \$160,154,790 | 100%  | 1%     | \$211,750,127 | 100%  | 32%    |
| Amount per Pupil                   | \$14,830            |       | \$15,443      |       | 4%     | \$19,897      |       | 29%    |
| Current Expenditures <sup>2</sup>  | \$135,571,784       | 100%  | \$131,527,139 | 100%  | -3%    | \$169,642,878 | 100%  | 29%    |
| Amount per Pupil                   | \$12,724            |       | \$12,683      |       | 0%     | \$15,940      |       | 26%    |
| Percent of Expenditures for Instru | uction <sup>3</sup> | •     |               |       | •      | •             |       | •      |
| Total Expenditures                 | \$73,938,849        | 47%   | \$72,138,974  | 45%   | -2%    | \$102,205,674 | 48%   | 3%     |
| Current Expenditures               | \$73,938,849        | 55%   | \$72,138,974  | 55%   | 0%     | \$102,205,674 | 60%   | 5%     |

1. Funds Included: (06) General, (07) Federal Funds, (08) Supplemental General, (10) Adult Education, (11) Preschool-Aged At-Risk, (12) Adult Supplemental Education, (13) At-Risk Education Fund, (14) Bilingual Education, (15) Virtual Education, (16) Capital Outlay, (18) Driver Education, (22) Extraordinary School Program, (26) Professional Development, (28) Parent Education, (29) Summer School, (30) Special Education, (34) Career and Postsecondary Education, (35) Gifts & Grants, (42) Special Liability Expense, (44) School Retirement, (51) KPERS Special Retirement Contribution, (53) Contingency Reserve, (55) Textbook & Student Material Revolving, (56) Activity Fund, (62) Bond & Interest #1, (63) Bond & Interest #2, (66) No-Fund Warrant, (67) Special Assessment, and (78) Special Education Coop Fund.

Note: The Budgeted Total Expenditures may not match Code 99 due to budgeted transfers from (06) General and (08) Supplemental General to (53) Contingency Reserve and (55) Textbook & Student Material Revolving, which are not budgeted funds.

- 2. Current Expenditures excludes Capital Outlay (Code 16) and Bond Debt expenditures (Code 62 & 63)
- 3. Instruction excludes Capital Outlay (Code 16) and Bond Debt expenditures (Code 62 & 63)

2024-2025

10/7/2024 12:58 PM

Functions Included: Instruction (1000), Student Support Services (2100), Instructional Support Services (2200), Administration & Support (2300, 2400, 2500),
Operations & Maintenance (2600), Transportation (2700), Food Service (3100), Other Costs (2900, 3300), Capital Improvements (4000),
Debt Services (5100) and Transfers (5200)