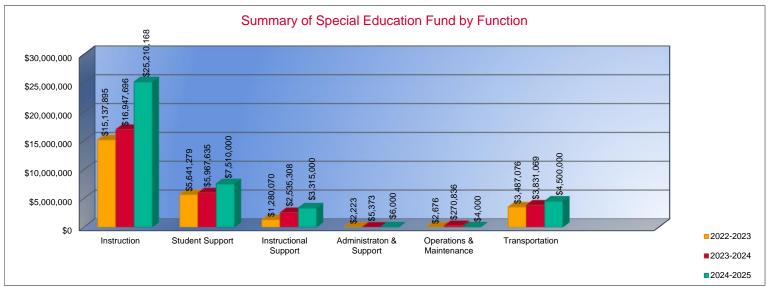

## Summary of Special Education Fund by Function\*

|                                 | 2022-2023    | %<br>of | 2023-2024    | %<br>of | %      | 2024-2025    | %<br>of | %      |
|---------------------------------|--------------|---------|--------------|---------|--------|--------------|---------|--------|
|                                 | Actual       | Total   | Actual       | Total   | Change | Budget       | Total   | Change |
| Instruction                     | \$15,137,895 | 59%     | \$16,947,696 | 57%     | 12%    | \$25,210,168 | 62%     | 49%    |
| Student Support                 | \$5,641,279  | 22%     | \$5,967,635  | 20%     | 6%     | \$7,510,000  | 19%     | 26%    |
| Instructional Support           | \$1,280,070  | 5%      | \$2,535,308  | 9%      | 98%    | \$3,315,000  | 8%      | 31%    |
| Administraton & Support         | \$2,223      | <1%     | \$5,373      | <1%     | 142%   | \$6,000      | <1%     | 12%    |
| Operations & Maintenance        | \$2,676      | <1%     | \$270,836    | 1%      | 10021% | \$4,000      | <1%     | -99%   |
| Transportation                  | \$3,487,076  | 14%     | \$3,831,069  | 13%     | 10%    | \$4,500,000  | 11%     | 17%    |
| Capital Improvements            | \$0          | 0%      | \$0          | 0%      | 0%     | \$0          | 0%      | 0%     |
| Other Costs                     | \$0          | 0%      | \$0          | 0%      | 0%     | \$0          | 0%      | 0%     |
| Total Expenditures <sup>1</sup> | \$25,551,219 | 100%    | \$29,557,917 | 100%    | 16%    | \$40,545,168 | 100%    | 37%    |
| Amount per Pupil                | \$2,398      |         | \$2,850      |         | 19%    | \$3,810      |         | 34%    |

<sup>\*</sup>The Summary of Special Education Fund Expenditures by Function comes from pages 6-13 and only uses the "Special Education Fund" line items.

<sup>1.</sup> Total expenditures excludes the Special Ed Coop fund because it would include expenditures for all schools participating in the Coop.