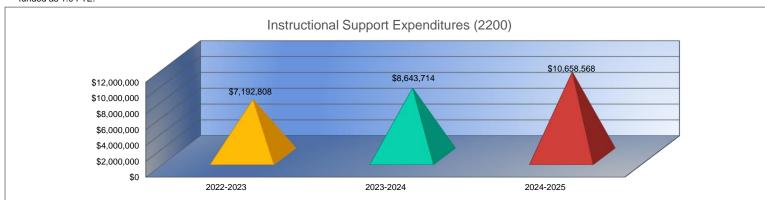

#### Summary of Total Expenditures by Function (All Funds)

|                                    | 2022-2023           | % of  | 2023-2024     | % of  | %      | 2024-2025     | % of  | %      |
|------------------------------------|---------------------|-------|---------------|-------|--------|---------------|-------|--------|
|                                    | Actual              | Total | Actual        | Total | Change | Budget        | Total | Change |
| Instruction                        | \$75,677,287        | 48%   | \$75,557,877  | 47%   | 0%     | \$110,850,164 | 52%   | 47%    |
| Student Support Services           | \$12,968,438        | 8%    | \$12,776,640  | 8%    | -1%    | \$15,066,317  | 7%    | 18%    |
| Instructional Support Services     | \$7,192,808         | 5%    | \$8,643,714   | 5%    | 20%    | \$10,658,568  | 5%    | 23%    |
| Administration & Support           | \$13,568,051        | 9%    | \$13,573,843  | 8%    | 0%     | \$14,921,000  | 7%    | 10%    |
| Operations & Maintenance           | \$14,998,859        | 9%    | \$13,204,741  | 8%    | -12%   | \$12,685,980  | 6%    | -4%    |
| Transportation                     | \$5,847,531         | 4%    | \$6,451,363   | 4%    | 10%    | \$7,326,000   | 3%    | 14%    |
| Food Services                      | \$5,348,099         | 3%    | \$5,891,476   | 4%    | 10%    | \$7,670,270   | 4%    | 30%    |
| Capital Improvements               | \$8,340,842         | 5%    | \$10,039,138  | 6%    | 20%    | \$18,469,590  | 9%    | 84%    |
| Debt Services                      | \$13,929,125        | 9%    | \$13,924,938  | 9%    | 0%     | \$14,002,238  | 7%    | 1%     |
| Other Costs                        | \$144,801           | <1%   | \$91,060      | <1%   | -37%   | \$100,000     | <1%   | 10%    |
| Total Expenditures                 | 158,015,841         | 100%  | \$160,154,790 | 100%  | 1%     | \$211,750,127 | 100%  | 32%    |
| Amount per Pupil                   | \$14,830            |       | \$15,443      |       | 4%     | \$19,897      |       | 29%    |
| Current Expenditures <sup>2</sup>  | \$135,571,784       | 100%  | \$131,527,139 | 100%  | -3%    | \$169,642,878 | 100%  | 29%    |
| Amount per Pupil                   | \$12,724            |       | \$12,683      |       | 0%     | \$15,940      |       | 26%    |
| Percent of Expenditures for Instru | uction <sup>3</sup> | •     |               |       | •      | •             |       | •      |
| Total Expenditures                 | \$73,938,849        | 47%   | \$72,138,974  | 45%   | -2%    | \$102,205,674 | 48%   | 3%     |
| Current Expenditures               | \$73,938,849        | 55%   | \$72,138,974  | 55%   | 0%     | \$102,205,674 | 60%   | 5%     |