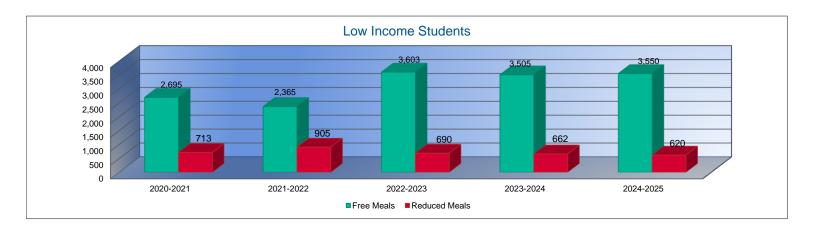

05.7            | 10,889.5            | -3%         | 10,654.8            | -2%         | 10,370.7            | -3%         | 10,642.3            | 3%          |
| Free Meal Student Headcount                 | 2,695               | 2,365               | -12%        | 3,603               | 52%         | 3,505               | -3%         | 3,550               | 1%          |
| Reduced Meal Student Headcount              | 713                 | 905                 | 27%         | 690                 | -24%        | 662                 | -4%         | 620                 | -6%         |

<sup>1.</sup> FTE Enrollment includes 9/20 and 2/20 counts, Preschool-Aged At-Risk (4 year olds). Beginning in the 2017-2018 school year, full-day Kindergarten is funded as 1.0 FTE. KAMS FTE is excluded.







2024-2025 USD # 497

#### Mill Rates by Fund

|                                     | 2022-2023 |
|-------------------------------------|-----------|
|                                     | Actual    |
| General                             | 20.000    |
| Supplemental General                | 12.329    |
| Adult Education                     | 0.299     |
| Capital Outlay                      | 7.347     |
| Declining Enrollment                | 0.000     |
| Cost of Living                      | 1.439     |
| Special Liability                   | 0.000     |
| School Retirement                   | 0.000     |
| Extraordinary Growth Facilities     | 0.000     |
| Bond and Interest #1                | 9.656     |
| Bond and Interest #2                | 0.000     |
| No Fund Warrant