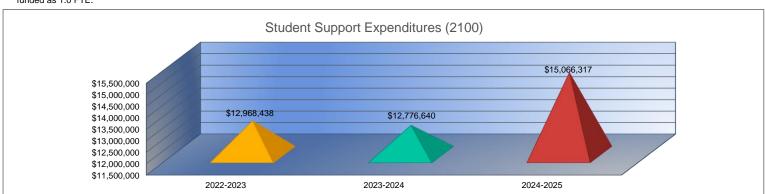

#### Student Support Expenditures (2100)

| Federal Funds         \$1,465,184           Supplemental General         \$199,988           Preschool-Aged At-Risk         \$104,373           At-Risk Education Fund         \$41,415           Bilingual Education         \$125,349           Virtual Education         \$127,958           Capital Outlay         \$0           Driver Training         \$0           Declining Enrollment         \$0           Extraordinary School Program         \$0           Food Service         \$0           Professional Development         \$0           Parent Education Program         \$169,656           Summer School         \$0           Special Education         \$5,641,279           Cost of Living         \$0           Career and Postsecondary Ed.         \$0           Gifts & Grants¹         \$0           Special Liability         \$0           School Retirement         \$0           Extraordinary Growth Facilities         \$0           Special Reserve         \$0           KPERS Spec. Ret. Contribution         \$1,091,339                                                                                                                                                                       |                                 | 2022-2023    |
|---------------------------------------------------------------------------------------------------------------------------------------------------------------------------------------------------------------------------------------------------------------------------------------------------------------------------------------------------------------------------------------------------------------------------------------------------------------------------------------------------------------------------------------------------------------------------------------------------------------------------------------------------------------------------------------------------------------------------------------------------------------------------------------------------------------------------------------------------------------------------------------------------------------------------------------------------------------------------------------------------------------------------------------------------------------------------------------------------------------------------------------------------------------------------------------------------------------------------------------|---------------------------------|--------------|
| Federal Funds         \$1,465,184           Supplemental General         \$199,988           Preschool-Aged At-Risk         \$104,373           At-Risk Education Fund         \$41,415           Bilingual Education         \$125,349           Virtual Education         \$127,958           Capital Outlay         \$0           Driver Training         \$0           Declining Enrollment         \$0           Extraordinary School Program         \$0           Food Service         \$0           Professional Development         \$0           Parent Education Program         \$169,656           Summer School         \$0           Special Education         \$5,641,279           Cost of Living         \$0           Career and Postsecondary Ed.         \$0           Gifts & Grants¹         \$0           Special Liability         \$0           School Retirement         \$0           Extraordinary Growth Facilities         \$0           Special Reserve         \$0           KPERS Spec. Ret. Contribution         \$1,091,339           Contingency Reserve         \$0           Text Book & Student Material         \$0           Activity Fund         \$0 <th></th> <th>Actual</th>            |                                 | Actual       |
| Supplemental General         \$199,988           Preschool-Aged At-Risk         \$104,373           At-Risk Education Fund         \$41,415           Bilingual Education         \$125,349           Virtual Education         \$127,958           Capital Outlay         \$0           Driver Training         \$0           Declining Enrollment         \$0           Extraordinary School Program         \$0           Food Service         \$0           Professional Development         \$0           Parent Education Program         \$169,656           Summer School         \$0           Special Education         \$5,641,279           Cost of Living         \$0           Career and Postsecondary Ed.         \$0           Gifts & Grants¹         \$0           Special Liability         \$0           School Retirement         \$0           Extraordinary Growth Facilities         \$0           Special Reserve         \$0           KPERS Spec. Ret. Contribution         \$1,091,339           Contingency Reserve         \$0           Text Book & Student Material         \$0           Activity Fund         \$0           Bond and Interest #1         \$0 <th>General</th> <th>\$3,971,390</th> | General                         | \$3,971,390  |
| Preschool-Aged At-Risk         \$104,373           At-Risk Education Fund         \$41,415           Bilingual Education         \$125,349           Virtual Education         \$127,958           Capital Outlay         \$0           Driver Training         \$0           Declining Enrollment         \$0           Extraordinary School Program         \$0           Food Service         \$0           Professional Development         \$0           Parent Education Program         \$169,656           Summer School         \$0           Special Education         \$5,641,279           Cost of Living         \$0           Career and Postsecondary Ed.         \$0           Gifts & Grants¹         \$0           Special Liability         \$0           School Retirement         \$0           Extraordinary Growth Facilities         \$0           Special Reserve         \$0           KPERS Spec. Ret. Contribution         \$1,091,339           Contingency Reserve         \$0           Text Book & Student Material         \$0           Activity Fund         \$0           Bond and Interest #1         \$0           Bond and Interest #2         \$0                                             | Federal Funds                   | \$1,465,184  |
| At-Risk Education Fund         \$41,415           Bilingual Education         \$125,349           Virtual Education         \$127,958           Capital Outlay         \$0           Driver Training         \$0           Declining Enrollment         \$0           Extraordinary School Program         \$0           Food Service         \$0           Professional Development         \$0           Parent Education Program         \$169,656           Summer School         \$0           Special Education         \$5,641,279           Cost of Living         \$0           Career and Postsecondary Ed.         \$0           Gifts & Grants¹         \$0           Special Liability         \$0           School Retirement         \$0           Extraordinary Growth Facilities         \$0           Special Reserve         \$0           KPERS Spec. Ret. Contribution         \$1,091,339           Contingency Reserve         \$0           Text Book & Student Material         \$0           Activity Fund         \$0           Bond and Interest #1         \$0           Bond and Interest #2         \$0           No-Fund Warrant         \$0                                                          | Supplemental General            | \$199,988    |
| Bilingual Education         \$125,349           Virtual Education         \$127,958           Capital Outlay         \$0           Driver Training         \$0           Declining Enrollment         \$0           Extraordinary School Program         \$0           Food Service         \$0           Professional Development         \$0           Parent Education Program         \$169,656           Summer School         \$0           Special Education         \$5,641,279           Cost of Living         \$0           Career and Postsecondary Ed.         \$0           Gifts & Grants¹         \$0           Special Liability         \$0           School Retirement         \$0           Extraordinary Growth Facilities         \$0           Special Reserve         \$0           KPERS Spec. Ret. Contribution         \$1,091,339           Contingency Reserve         \$0           Text Book & Student Material         \$0           Activity Fund         \$0           Bond and Interest #1         \$0           Bond and Interest #2         \$0           No-Fund Warrant         \$0           Special Assessment         \$0           Tempo                                                   | Preschool-Aged At-Risk          | \$104,373    |
| Virtual Education         \$127,958           Capital Outlay         \$0           Driver Training         \$0           Declining Enrollment         \$0           Extraordinary School Program         \$0           Food Service         \$0           Professional Development         \$0           Parent Education Program         \$169,656           Summer School         \$0           Special Education         \$5,641,279           Cost of Living         \$0           Career and Postsecondary Ed.         \$0           Gifts & Grants¹         \$0           Special Liability         \$0           School Retirement         \$0           Extraordinary Growth Facilities         \$0           Special Reserve         \$0           KPERS Spec. Ret. Contribution         \$1,091,339           Contingency Reserve         \$0           Text Book & Student Material         \$0           Activity Fund         \$0           Bond and Interest #1         \$0           Bond and Interest #2         \$0           No-Fund Warrant         \$0           Special Assessment         \$0           Temporary Note         \$0           SUBTOTAL                                                           | At-Risk Education Fund          | \$41,415     |
| Capital Outlay         \$0           Driver Training         \$0           Declining Enrollment         \$0           Extraordinary School Program         \$0           Food Service         \$0           Professional Development         \$0           Parent Education Program         \$169,656           Summer School         \$0           Special Education         \$5,641,279           Cost of Living         \$0           Career and Postsecondary Ed.         \$0           Gifts & Grants¹         \$0           Special Liability         \$0           School Retirement         \$0           Extraordinary Growth Facilities         \$0           Special Reserve         \$0           KPERS Spec. Ret. Contribution         \$1,091,339           Contingency Reserve         \$0           Text Book & Student Material         \$0           Activity Fund         \$0           Bond and Interest #1         \$0           Bond and Interest #2         \$0           No-Fund Warrant         \$0           Special Assessment         \$0           Temporary Note         \$0           SUBTOTAL         \$12,937,931           Enrollment (FTE)³                                                        | Bilingual Education             | \$125,349    |
| Driver Training         \$0           Declining Enrollment         \$0           Extraordinary School Program         \$0           Food Service         \$0           Professional Development         \$0           Parent Education Program         \$169,656           Summer School         \$0           Special Education         \$5,641,279           Cost of Living         \$0           Career and Postsecondary Ed.         \$0           Gifts & Grants¹         \$0           Special Liability         \$0           School Retirement         \$0           Extraordinary Growth Facilities         \$0           Special Reserve         \$0           KPERS Spec. Ret. Contribution         \$1,091,339           Contingency Reserve         \$0           Text Book & Student Material         \$0           Activity Fund         \$0           Bond and Interest #1         \$0           Bond and Interest #2         \$0           No-Fund Warrant         \$0           Special Assessment         \$0           Temporary Note         \$0           SUBTOTAL         \$12,937,931           Enrollment (FTE)³         \$1,214           Adult Education                                                   | Virtual Education               | \$127,958    |
| Declining Enrollment         \$0           Extraordinary School Program         \$0           Food Service         \$0           Professional Development         \$0           Parent Education Program         \$169,656           Summer School         \$0           Special Education         \$5,641,279           Cost of Living         \$0           Career and Postsecondary Ed.         \$0           Gifts & Grants¹         \$0           Special Liability         \$0           School Retirement         \$0           Extraordinary Growth Facilities         \$0           Special Reserve         \$0           KPERS Spec. Ret. Contribution         \$1,091,339           Contingency Reserve         \$0           Text Book & Student Material         \$0           Activity Fund         \$0           Bond and Interest #1         \$0           Bond and Interest #2         \$0           No-Fund Warrant         \$0           Special Assessment         \$0           Temporary Note         \$0           SUBTOTAL         \$12,937,931           Enrollment (FTE)³         \$1,0654.8           Amount per Pupil²         \$1,214           Adult                                                    | Capital Outlay                  | \$0          |
| Extraordinary School Program         \$0           Food Service         \$0           Professional Development         \$0           Parent Education Program         \$169,656           Summer School         \$0           Special Education         \$5,641,279           Cost of Living         \$0           Career and Postsecondary Ed.         \$0           Gifts & Grants¹         \$0           Special Liability         \$0           School Retirement         \$0           Extraordinary Growth Facilities         \$0           Special Reserve         \$0           KPERS Spec. Ret. Contribution         \$1,091,339           Contingency Reserve         \$0           Text Book & Student Material         \$0           Activity Fund         \$0           Bond and Interest #1         \$0           Bond and Interest #2         \$0           No-Fund Warrant         \$0           Special Assessment         \$0           Temporary Note         \$0           SUBTOTAL         \$12,937,931           Enrollment (FTE)³         \$1,0654.8           Amount per Pupil²         \$1,214           Adult Education         \$0           Special Edu                                                   | Driver Training                 | \$0          |
| Food Service         \$0           Professional Development         \$0           Parent Education Program         \$169,656           Summer School         \$0           Special Education         \$5,641,279           Cost of Living         \$0           Career and Postsecondary Ed.         \$0           Gifts & Grants¹         \$0           Special Liability         \$0           School Retirement         \$0           Extraordinary Growth Facilities         \$0           Special Reserve         \$0           KPERS Spec. Ret. Contribution         \$1,091,339           Contingency Reserve         \$0           Text Book & Student Material         \$0           Activity Fund         \$0           Bond and Interest #1         \$0           Bond and Interest #2         \$0           No-Fund Warrant         \$0           Special Assessment         \$0           Temporary Note         \$0           SUBTOTAL         \$12,937,931           Enrollment (FTE)³         \$1,0654.8           Amount per Pupil²         \$1,214           Adult Education         \$30,507           Adult Supplemental Education         \$0           Specia                                                   | Declining Enrollment            | \$0          |
| Professional Development         \$0           Parent Education Program         \$169,656           Summer School         \$0           Special Education         \$5,641,279           Cost of Living         \$0           Career and Postsecondary Ed.         \$0           Gifts & Grants¹         \$0           Special Liability         \$0           School Retirement         \$0           Extraordinary Growth Facilities         \$0           Special Reserve         \$0           KPERS Spec. Ret. Contribution         \$1,091,339           Contingency Reserve         \$0           Text Book & Student Material         \$0           Activity Fund         \$0           Bond and Interest #1         \$0           Bond and Interest #2         \$0           No-Fund Warrant         \$0           Special Assessment         \$0           Temporary Note         \$0           SUBTOTAL         \$12,937,931           Enrollment (FTE)³         \$1,0654.8           Amount per Pupil²         \$1,214           Adult Education         \$30,507           Adult Supplemental Education         \$0           Special Education Coop         \$0                                                          | Extraordinary School Program    | \$0          |
| Parent Education Program         \$169,656           Summer School         \$0           Special Education         \$5,641,279           Cost of Living         \$0           Career and Postsecondary Ed.         \$0           Gifts & Grants¹         \$0           Special Liability         \$0           School Retirement         \$0           Extraordinary Growth Facilities         \$0           Special Reserve         \$0           KPERS Spec. Ret. Contribution         \$1,091,339           Contingency Reserve         \$0           Text Book & Student Material         \$0           Activity Fund         \$0           Bond and Interest #1         \$0           Bond and Interest #2         \$0           No-Fund Warrant         \$0           Special Assessment         \$0           Temporary Note         \$0           SUBTOTAL         \$12,937,931           Enrollment (FTE)³         \$1,0654.8           Amount per Pupil²         \$1,214           Adult Education         \$0           Special Education Coop         \$0                                                                                                                                                                 | Food Service                    | \$0          |
| Summer School         \$0           Special Education         \$5,641,279           Cost of Living         \$0           Career and Postsecondary Ed.         \$0           Gifts & Grants¹         \$0           Special Liability         \$0           School Retirement         \$0           Extraordinary Growth Facilities         \$0           Special Reserve         \$0           KPERS Spec. Ret. Contribution         \$1,091,339           Contingency Reserve         \$0           Text Book & Student Material         \$0           Activity Fund         \$0           Bond and Interest #1         \$0           Bond and Interest #2         \$0           No-Fund Warrant         \$0           Special Assessment         \$0           Temporary Note         \$0           SUBTOTAL         \$12,937,931           Enrollment (FTE)³         \$1,0654.8           Amount per Pupil²         \$1,214           Adult Education         \$30,507           Adult Supplemental Education         \$0           Special Education Coop         \$0                                                                                                                                                              |                                 | \$0          |
| Special Education         \$5,641,279           Cost of Living         \$0           Career and Postsecondary Ed.         \$0           Gifts & Grants¹         \$0           Special Liability         \$0           School Retirement         \$0           Extraordinary Growth Facilities         \$0           Special Reserve         \$0           KPERS Spec. Ret. Contribution         \$1,091,339           Contingency Reserve         \$0           Text Book & Student Material         \$0           Activity Fund         \$0           Bond and Interest #1         \$0           Bond and Interest #2         \$0           No-Fund Warrant         \$0           Special Assessment         \$0           Temporary Note         \$0           SUBTOTAL         \$12,937,931           Enrollment (FTE)³         \$1,0654.8           Amount per Pupil²         \$1,214           Adult Education         \$30,507           Adult Supplemental Education         \$0           Special Education Coop         \$0                                                                                                                                                                                                  | Parent Education Program        | \$169,656    |
| Cost of Living         \$0           Career and Postsecondary Ed.         \$0           Gifts & Grants¹         \$0           Special Liability         \$0           School Retirement         \$0           Extraordinary Growth Facilities         \$0           Special Reserve         \$0           KPERS Spec. Ret. Contribution         \$1,091,339           Contingency Reserve         \$0           Text Book & Student Material         \$0           Activity Fund         \$0           Bond and Interest #1         \$0           Bond and Interest #2         \$0           No-Fund Warrant         \$0           Special Assessment         \$0           Temporary Note         \$0           SUBTOTAL         \$12,937,931           Enrollment (FTE)³         \$1,0654.8           Amount per Pupil²         \$1,214           Adult Education         \$30,507           Adult Supplemental Education         \$0           Special Education Coop         \$0                                                                                                                                                                                                                                                  | Summer School                   | \$0          |
| Career and Postsecondary Ed.         \$0           Gifts & Grants¹         \$0           Special Liability         \$0           School Retirement         \$0           Extraordinary Growth Facilities         \$0           Special Reserve         \$0           KPERS Spec. Ret. Contribution         \$1,091,339           Contingency Reserve         \$0           Text Book & Student Material         \$0           Activity Fund         \$0           Bond and Interest #1         \$0           Bond and Interest #2         \$0           No-Fund Warrant         \$0           Special Assessment         \$0           Temporary Note         \$0           SUBTOTAL         \$12,937,931           Enrollment (FTE)³         \$1,0654.8           Amount per Pupil²         \$1,214           Adult Education         \$30,507           Adult Supplemental Education         \$0           Special Education Coop         \$0                                                                                                                                                                                                                                                                                       | Special Education               | \$5,641,279  |
| Gifts & Grants¹         \$0           Special Liability         \$0           School Retirement         \$0           Extraordinary Growth Facilities         \$0           Special Reserve         \$0           KPERS Spec. Ret. Contribution         \$1,091,339           Contingency Reserve         \$0           Text Book & Student Material         \$0           Activity Fund         \$0           Bond and Interest #1         \$0           Bond and Interest #2         \$0           No-Fund Warrant         \$0           Special Assessment         \$0           Temporary Note         \$0           SUBTOTAL         \$12,937,931           Enrollment (FTE)³         \$1,214           Adult Education         \$30,507           Adult Supplemental Education         \$0           Special Education Coop         \$0                                                                                                                                                                                                                                                                                                                                                                                         | Cost of Living                  | \$0          |
| Special Liability         \$0           School Retirement         \$0           Extraordinary Growth Facilities         \$0           Special Reserve         \$0           KPERS Spec. Ret. Contribution         \$1,091,339           Contingency Reserve         \$0           Text Book & Student Material         \$0           Activity Fund         \$0           Bond and Interest #1         \$0           Bond and Interest #2         \$0           No-Fund Warrant         \$0           Special Assessment         \$0           Temporary Note         \$0           SUBTOTAL         \$12,937,931           Enrollment (FTE)³         \$1,214           Amount per Pupil²         \$1,214           Adult Education         \$30,507           Adult Supplemental Education         \$0           Special Education Coop         \$0                                                                                                                                                                                                                                                                                                                                                                                   | Career and Postsecondary Ed.    | \$0          |
| School Retirement         \$0           Extraordinary Growth Facilities         \$0           Special Reserve         \$0           KPERS Spec. Ret. Contribution         \$1,091,339           Contingency Reserve         \$0           Text Book & Student Material         \$0           Activity Fund         \$0           Bond and Interest #1         \$0           Bond and Interest #2         \$0           No-Fund Warrant         \$0           Special Assessment         \$0           Temporary Note         \$0           SUBTOTAL         \$12,937,931           Enrollment (FTE)³         \$1,214           Adult Education         \$30,507           Adult Supplemental Education         \$0           Special Education Coop         \$0                                                                                                                                                                                                                                                                                                                                                                                                                                                                       | Gifts & Grants <sup>1</sup>     | \$0          |
| Extraordinary Growth Facilities         \$0           Special Reserve         \$0           KPERS Spec. Ret. Contribution         \$1,091,339           Contingency Reserve         \$0           Text Book & Student Material         \$0           Activity Fund         \$0           Bond and Interest #1         \$0           Bond and Interest #2         \$0           No-Fund Warrant         \$0           Special Assessment         \$0           Temporary Note         \$0           SUBTOTAL         \$12,937,931           Enrollment (FTE)³         \$0,654.8           Amount per Pupil²         \$1,214           Adult Education         \$30,507           Adult Supplemental Education         \$0           Special Education Coop         \$0                                                                                                                                                                                                                                                                                                                                                                                                                                                                 | Special Liability               | \$0          |
| Special Reserve         \$0           KPERS Spec. Ret. Contribution         \$1,091,339           Contingency Reserve         \$0           Text Book & Student Material         \$0           Activity Fund         \$0           Bond and Interest #1         \$0           Bond and Interest #2         \$0           No-Fund Warrant         \$0           Special Assessment         \$0           Temporary Note         \$0           SUBTOTAL         \$12,937,931           Enrollment (FTE)³         \$10,654.8           Amount per Pupil²         \$1,214           Adult Education         \$30,507           Adult Supplemental Education         \$0           Special Education Coop         \$0                                                                                                                                                                                                                                                                                                                                                                                                                                                                                                                      | School Retirement               | \$0          |
| KPERS Spec. Ret. Contribution         \$1,091,339           Contingency Reserve         \$0           Text Book & Student Material         \$0           Activity Fund         \$0           Bond and Interest #1         \$0           Bond and Interest #2         \$0           No-Fund Warrant         \$0           Special Assessment         \$0           Temporary Note         \$0           SUBTOTAL         \$12,937,931           Enrollment (FTE)³         10,654.8           Amount per Pupil²         \$1,214           Adult Education         \$30,507           Adult Supplemental Education         \$0           Special Education Coop         \$0                                                                                                                                                                                                                                                                                                                                                                                                                                                                                                                                                              | Extraordinary Growth Facilities | \$0          |
| Contingency Reserve         \$0           Text Book & Student Material         \$0           Activity Fund         \$0           Bond and Interest #1         \$0           Bond and Interest #2         \$0           No-Fund Warrant         \$0           Special Assessment         \$0           Temporary Note         \$0           SUBTOTAL         \$12,937,931           Enrollment (FTE)³         10,654.8           Amount per Pupil²         \$1,214           Adult Education         \$30,507           Adult Supplemental Education         \$0           Special Education Coop         \$0                                                                                                                                                                                                                                                                                                                                                                                                                                                                                                                                                                                                                          | Special Reserve                 | \$0          |
| Text Book & Student Material         \$0           Activity Fund         \$0           Bond and Interest #1         \$0           Bond and Interest #2         \$0           No-Fund Warrant         \$0           Special Assessment         \$0           Temporary Note         \$0           SUBTOTAL         \$12,937,931           Enrollment (FTE)³         10,654.8           Amount per Pupil²         \$1,214           Adult Education         \$30,507           Adult Supplemental Education         \$0           Special Education Coop         \$0                                                                                                                                                                                                                                                                                                                                                                                                                                                                                                                                                                                                                                                                    | KPERS Spec. Ret. Contribution   | \$1,091,339  |
| Activity Fund         \$0           Bond and Interest #1         \$0           Bond and Interest #2         \$0           No-Fund Warrant         \$0           Special Assessment         \$0           Temporary Note         \$0           SUBTOTAL         \$12,937,931           Enrollment (FTE)³         10,654.8           Amount per Pupil²         \$1,214           Adult Education         \$30,507           Adult Supplemental Education         \$0           Special Education Coop         \$0                                                                                                                                                                                                                                                                                                                                                                                                                                                                                                                                                                                                                                                                                                                       | Contingency Reserve             | \$0          |
| Bond and Interest #1         \$0           Bond and Interest #2         \$0           No-Fund Warrant         \$0           Special Assessment         \$0           Temporary Note         \$0           SUBTOTAL         \$12,937,931           Enrollment (FTE)³         10,654.8           Amount per Pupil²         \$1,214           Adult Education         \$30,507           Adult Supplemental Education         \$0           Special Education Coop         \$0                                                                                                                                                                                                                                                                                                                                                                                                                                                                                                                                                                                                                                                                                                                                                           | Text Book & Student Material    | \$0          |
| Bond and Interest #2         \$0           No-Fund Warrant         \$0           Special Assessment         \$0           Temporary Note         \$0           SUBTOTAL         \$12,937,931           Enrollment (FTE)³         10,654.8           Amount per Pupil²         \$1,214           Adult Education         \$30,507           Adult Supplemental Education         \$0           Special Education Coop         \$0                                                                                                                                                                                                                                                                                                                                                                                                                                                                                                                                                                                                                                                                                                                                                                                                      | Activity Fund                   | \$0          |
| No-Fund Warrant         \$0           Special Assessment         \$0           Temporary Note         \$0           SUBTOTAL         \$12,937,931           Enrollment (FTE)³         10,654.8           Amount per Pupil²         \$1,214           Adult Education         \$30,507           Adult Supplemental Education         \$0           Special Education Coop         \$0                                                                                                                                                                                                                                                                                                                                                                                                                                                                                                                                                                                                                                                                                                                                                                                                                                                 | Bond and Interest #1            | \$0          |
| Special Assessment         \$0           Temporary Note         \$0           SUBTOTAL         \$12,937,931           Enrollment (FTE)³         10,654.8           Amount per Pupil²         \$1,214           Adult Education         \$30,507           Adult Supplemental Education         \$0           Special Education Coop         \$0                                                                                                                                                                                                                                                                                                                                                                                                                                                                                                                                                                                                                                                                                                                                                                                                                                                                                       |                                 | \$0          |
| Temporary Note         \$0           SUBTOTAL         \$12,937,931           Enrollment (FTE)³         10,654.8           Amount per Pupil²         \$1,214           Adult Education         \$30,507           Adult Supplemental Education         \$0           Special Education Coop         \$0                                                                                                                                                                                                                                                                                                                                                                                                                                                                                                                                                                                                                                                                                                                                                                                                                                                                                                                                | No-Fund Warrant                 | \$0          |
| SUBTOTAL         \$12,937,931           Enrollment (FTE)³         10,654.8           Amount per Pupil²         \$1,214           Adult Education         \$30,507           Adult Supplemental Education         \$0           Special Education Coop         \$0                                                                                                                                                                                                                                                                                                                                                                                                                                                                                                                                                                                                                                                                                                                                                                                                                                                                                                                                                                     | Special Assessment              | \$0          |
| Enrollment (FTE)³         10,654.8           Amount per Pupil²         \$1,214           Adult Education         \$30,507           Adult Supplemental Education         \$0           Special Education Coop         \$0                                                                                                                                                                                                                                                                                                                                                                                                                                                                                                                                                                                                                                                                                                                                                                                                                                                                                                                                                                                                             | Temporary Note                  | \$0          |
| Amount per Pupil²         \$1,214           Adult Education         \$30,507           Adult Supplemental Education         \$0           Special Education Coop         \$0                                                                                                                                                                                                                                                                                                                                                                                                                                                                                                                                                                                                                                                                                                                                                                                                                                                                                                                                                                                                                                                          | SUBTOTAL                        | \$12,937,931 |
| Adult Education \$30,507  Adult Supplemental Education \$0  Special Education Coop \$0                                                                                                                                                                                                                                                                                                                                                                                                                                                                                                                                                                                                                                                                                                                                                                                                                                                                                                                                                                                                                                                                                                                                                |                                 | 10,654.8     |
| Adult Supplemental Education \$0 Special Education Coop \$0                                                                                                                                                                                                                                                                                                                                                                                                                                                                                                                                                                                                                                                                                                                                                                                                                                                                                                                                                                                                                                                                                                                                                                           | Amount per Pupil <sup>2</sup>   | \$1,214      |
| Special Education Coop \$0                                                                                                                                                                                                                                                                                                                                                                                                                                                                                                                                                                                                                                                                                                                                                                                                                                                                                                                                                                                                                                                                                                                                                                                                            | Adult Education                 | \$30,507     |
|                                                                                                                                                                                                                                                                                                                                                                                                                                                                                                                                                                                                                                                                                                                                                                                                                                                                                                                                                                                                                                                                                                                                                                                                                                       | Adult Supplemental Education    | \$0          |
| TOTAL \$12,968,438                                                                                                                                                                                                                                                                                                                                                                                                                                                                                                                                                                                                                                                                                                                                                                                                                                                                                                                                                                                                                                                                                                                                                                                                                    | Special Education Coop          | \$0          |
|                                                                                                                                                                                                                                                                                                                                                                                                                                                                                                                                                                                                                                                                                                                                                                                                                                                                                                                                                                                                                                                                                                                                                                                                                                       | TOTAL                           | \$12,968,438 |

| 2023-2024    | %      |
|--------------|--------|
| Actual       | Change |
| \$4,159,441  | 5%     |
| \$714,385    | -51%   |
| \$326,368    | 63%    |
| \$0          | -100%  |
| \$0          | -100%  |
| \$186,263    | 49%    |
| \$144,552    | 13%    |
| \$0          | 0%     |
| \$0          | 0%     |
| \$0          | 0%     |
| \$0          | 0%     |
| \$0          | 0%     |
| \$0          | 0%     |
| \$178,261    | 5%     |
| \$0          | 0%     |
| \$5,967,635  | 6%     |
| \$0          | 0%     |
| \$39,683     | 0%     |
| \$0          | 0%     |
| \$0          | 0%     |
| \$0          | 0%     |
| \$0          | 0%     |
| \$0          | 0%     |
| \$1,026,143  | -6%    |
| \$0          | 0%     |
| \$0          | 0%     |
| \$0          | 0%     |
| \$0          | 0%     |
| \$0          | 0%     |
| \$0          | 0%     |
| \$0          | 0%     |
| \$0          | 0%     |
| \$12,742,731 | -2%    |
| 10,370.7     | -3%    |
| \$1,229      | 1%     |
| \$33,909     | 11%    |
| \$0          | 0%     |
| \$0          | 0%     |
| \$12,776,640 | -1%    |
| \$12,776,640 | -1%    |