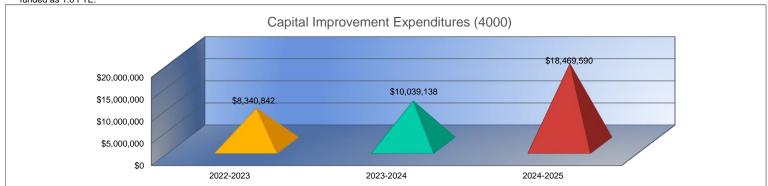

#### Summary of Total Expenditures by Function (All Funds)

|                                    | 2022-2023           | % of  | 2023-2024     | % of  | %      | 2024-2025     | % of  | %      |
|------------------------------------|---------------------|-------|---------------|-------|--------|---------------|-------|--------|
|                                    | Actual              | Total | Actual        | Total | Change | Budget        | Total | Change |
| Instruction                        | \$75,677,287        | 48%   | \$75,557,877  | 47%   | 0%     | \$110,850,164 | 52%   | 47%    |
| Student Support Services           | \$12,968,438        | 8%    | \$12,776,640  | 8%    | -1%    | \$15,066,317  | 7%    | 18%    |
| Instructional Support Services     | \$7,192,808         | 5%    | \$8,643,714   | 5%    | 20%    | \$10,658,568  | 5%    | 23%    |
| Administration & Support           | \$13,568,051        | 9%    | \$13,573,843  | 8%    | 0%     | \$14,921,000  | 7%    | 10%    |
| Operations & Maintenance           | \$14,998,859        | 9%    | \$13,204,741  | 8%    | -12%   | \$12,685,980  | 6%    | -4%    |
| Transportation                     | \$5,847,531         | 4%    | \$6,451,363   | 4%    | 10%    | \$7,326,000   | 3%    | 14%    |
| Food Services                      | \$5,348,099         | 3%    | \$5,891,476   | 4%    | 10%    | \$7,670,270   | 4%    | 30%    |
| Capital Improvements               | \$8,340,842         | 5%    | \$10,039,138  | 6%    | 20%    | \$18,469,590  | 9%    | 84%    |
| Debt Services                      | \$13,929,125        | 9%    | \$13,924,938  | 9%    | 0%     | \$14,002,238  | 7%    | 1%     |
| Other Costs                        | \$144,801           | <1%   | \$91,060      | <1%   | -37%   | \$100,000     | <1%   | 10%    |
| Total Expenditures                 | 158,015,841         | 100%  | \$160,154,790 | 100%  | 1%     | \$211,750,127 | 100%  | 32%    |
| Amount per Pupil                   | \$14,830            |       | \$15,443      |       | 4%     | \$19,897      |       | 29%    |
| Current Expenditures <sup>2</sup>  | \$135,571,784       | 100%  | \$131,527,139 | 100%  | -3%    | \$169,642,878 | 100%  | 29%    |
| Amount per Pupil                   | \$12,724            |       | \$12,683      |       | 0%     | \$15,940      |       | 26%    |
| Percent of Expenditures for Instru | uction <sup>3</sup> | •     |               |       | •      | •             |       | •      |
| Total Expenditures                 | \$73,938,849        | 47%   | \$72,138,974  | 45%   | -2%    | \$102,205,674 | 48%   | 3%     |
| Current Expenditures               | \$73,938,849        | 55%   | \$72,138,974  | 55%   | 0%     | \$102,205,674 | 60%   | 5%     |