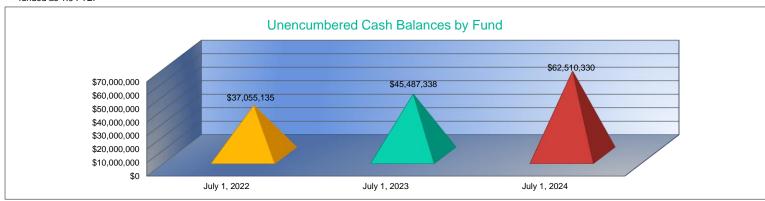

| \$62,510,330 |

- 1. Gifts & Grants includes private grants and grants from non-federal sources.
- 2. Amount per pupil excludes the following funds: Adult Education, Adult Supplemental Education, and Special Education Coop.
- 3. FTE enrollment includes 9/20 and 2/20 counts, Preschool-Aged At-Risk (3 and 4 year old) and Virtual; excludes KAMS. Beginning in 2017-2018, full-day Kindergarten is funded as 1.0 FTE.



2024-2025 USD # 497

#### Unencumbered Cash Balances Reserve Funds

|                  | July 1, 2022 |
|------------------|--------------|
| Special Reserve  | \$1,505,729  |
| Amount per Pupil | \$141        |

| July 1, 2023 |     |
|--------------|-----|
| \$2,304,4    | 112 |
| \$2          | 222 |



School districts are authorized by law to self insure rather than purchase insurance for the following categories:

Worker's Comp, Health Insurance, Life Insurance, Property and Casualty (Risk Management) and Disability Income Insurance. Monies are placed in the Self Insured Fund to pay for claims which may arise from the categories listed above.



#### **Enrollment Information**

|                                             | 2020-2021<br>Actual | 2021-2022<br>Actual | %<br>Change |