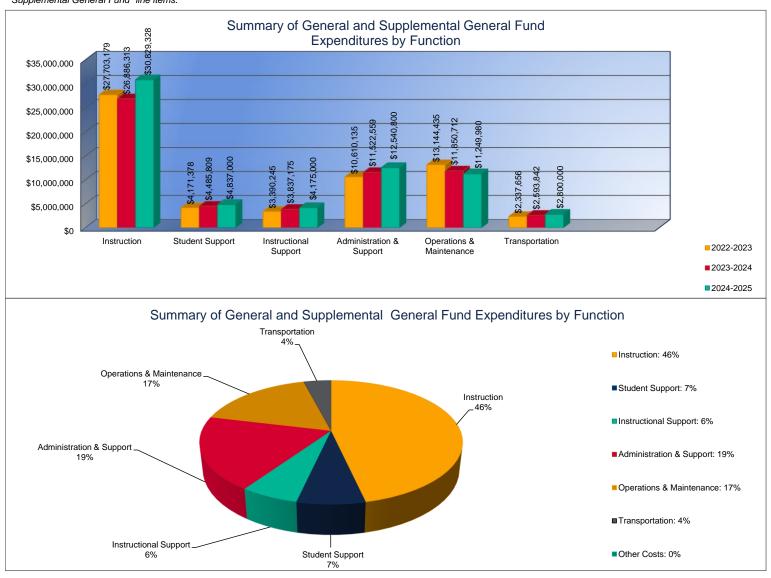

## Summary of General and Supplemental General Fund Expenditures by Function\*

|                          |              | %     |              | %     |        |              | %     |        |
|--------------------------|--------------|-------|--------------|-------|--------|--------------|-------|--------|
|                          | 2022-2023    | of    | 2023-2024    | of    | %      | 2024-2025    | of    | %      |
|                          | Actual       | Total | Actual       | Total | Change | Budget       | Total | Change |
| Instruction              | \$27,703,179 | 45%   | \$26,886,313 | 44%   | -3%    | \$30,829,328 | 46%   | 15%    |
| Student Support          | \$4,171,378  | 7%    | \$4,485,809  | 7%    | 8%     | \$4,837,000  | 7%    | 8%     |
| Instructional Support    | \$3,390,245  | 6%    | \$3,837,175  | 6%    | 13%    | \$4,175,000  | 6%    | 9%     |
| Administration & Support | \$10,610,135 | 17%   | \$11,522,559 | 19%   | 9%     | \$12,540,800 | 19%   | 9%     |
| Operations & Maintenance | \$13,144,435 | 21%   | \$11,850,712 | 19%   | -10%   | \$11,249,980 | 17%   | -5%    |
| Transportation           | \$2,337,656  | 4%    | \$2,593,842  | 4%    | 11%    | \$2,800,000  | 4%    | 8%     |
| Capital Improvements     | \$0          | 0%    | \$0          | 0%    | 0%     | \$0          | 0%    | 0%     |
| Other Costs              | \$0          | \$0   | \$0          | \$0   | 0%     | \$0          | 0%    | 0%     |
| Total Expenditures       | \$61,357,028 | 100%  | \$61,176,410 | 100%  | 0%     | \$66,432,108 | 100%  | 9%     |
| Amount per Pupil         | \$5,759      |       | \$5,899      |       | 2%     | \$6,242      |       | 6%     |

<sup>\*</sup>The Summary of General and Supplemental General Fund Expenditures by Function comes from pages 6-13 and is the sum of the "General Fund" and "Supplemental General Fund" line items.

497